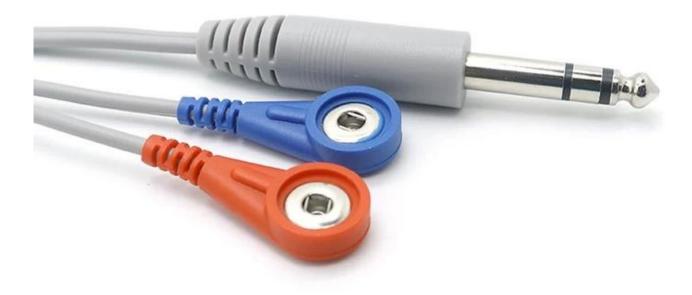

### **Product Specification:**

6.35mm Audio Jack to dual 4.0mm female snap cable for Physical theraphy usage

- Connector A: 6.35MM Audio jack
- Connector B: 4mm female snap
- Color:Grey, Black, White or Customized
- Cable:PVC, TPU, TPE, TPV
- We are pleased to make the sample according to your drawings or specifications.