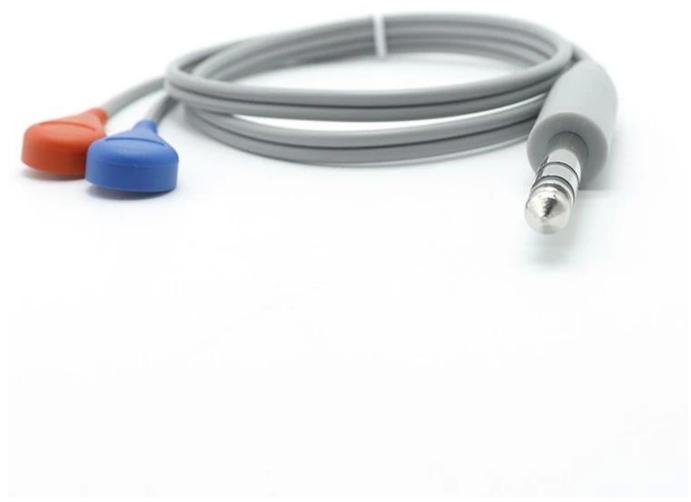

### **Product Specification:**

6.35mm Audio Jack to dual 4.0mm female snap cable for Physical theraphy usage

- Connector A: 6.35MM Audio jack
- Connector B: 4mm female snap
- Color:Grey, Black, White or Customized
- Cable:PVC, TPU, TPE, TPV
- We are pleased to make the sample according to your drawings or specifications.