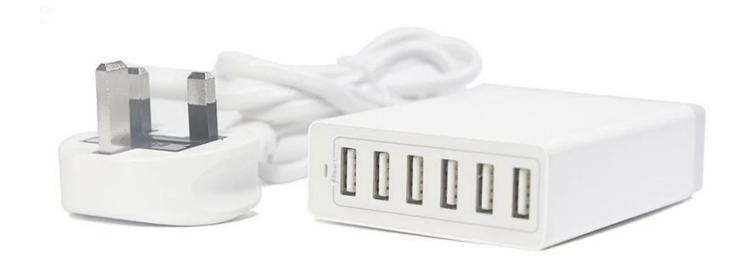

## **Product Specification:**

- Input:100-240V,50~60Hz
- Output: 60W ( 2 Quick Charge 3.0+ 4 Smart Ports)
- Protection:Short Circuit Protection, ovp, OTP, OLP, ocp, Low Tension, Over-charging, Overcurrent, Overvoltage
- Usage:Mobile Phone, LAPTOP, Universal, MP3 / MP4 Player, Tablet

Look no further than this power supply adapter from a trusted <u>UK Plug 24W 12V 2A Power Supply.</u> There is no double that it will be a reliable and efficient power supply adapter that can convert AC power to DC power for your electronic devices.