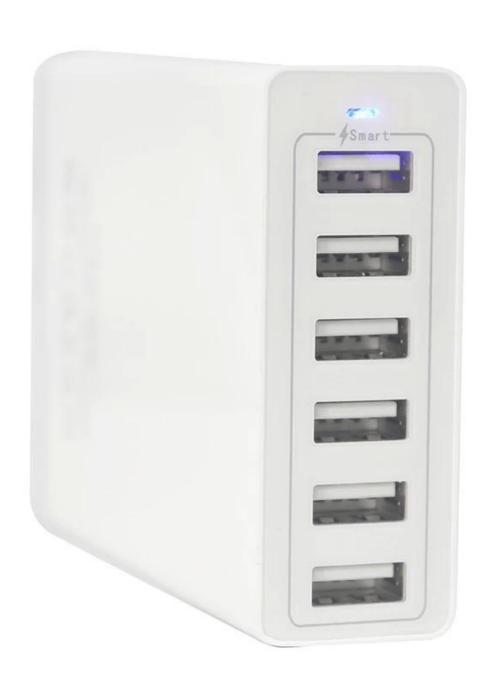

## **Product Specification:**

- Input:100-240V,50~60Hz
- Output: 60W ( 2 Quick Charge 3.0+ 4 Smart Ports)
- Protection:Short Circuit Protection, ovp, OTP, OLP, ocp, Low Tension, Over-charging, Overcurrent, Overvoltage
- Usage:Mobile Phone, LAPTOP, Universal, MP3 / MP4 Player, Tablet