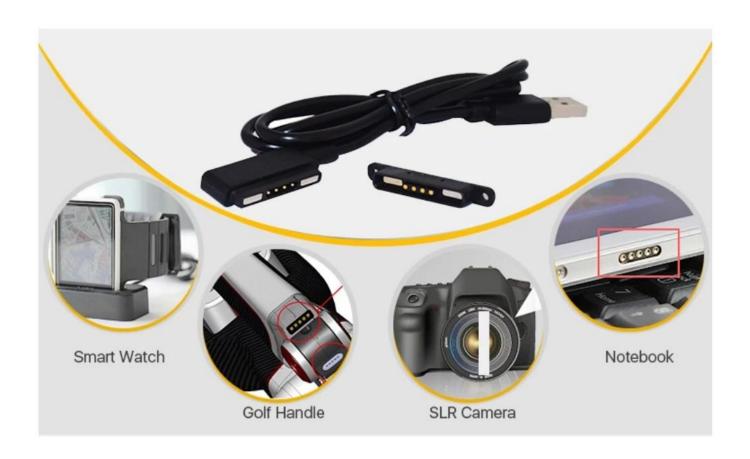

# **Application areas:**

- 1. **Mobile device charging and data transmission: Magnetic connectors** are commonly used for charging and data transmission of smartphones, tablets and laptops. The convenience of these connectors allows users to easily plug and unplug devices while also reducing the risk of accidentally disconnecting.
- 2. **Laptop charging:** Some laptops use magnetic charging connectors. This design allows the charging cable to quickly detach when the device is accidentally pulled, thereby reducing the risk to the device.
- 3. **Audio equipment:** Some headphones and audio equipment use magnetic connectors to make it easier to connect and disconnect the device. These connectors also automatically position the correct polarity when connected, ensuring accurate transmission of audio signals.
- 4. **Magnetic stands and bases: Magnetic connectors** are also used to make stands, bases, and accessories to support equipment. These brackets can be used in car mounts, desktop mounts, wall mounts, etc. to make the device easier to install and uninstall.
- 5. **Industrial and medical equipment:** In industrial and medical equipment, magnetic connectors can be used to quickly connect sensors, probes, optical fibers and other equipment for easy maintenance and replacement.
- 6. **Power transmission and charging:** Magnetic connectors can also be used in wireless charging applications, such as wireless charging bases, allowing users to easily place their devices on the charging base for charging.

# **More Product Pictures**