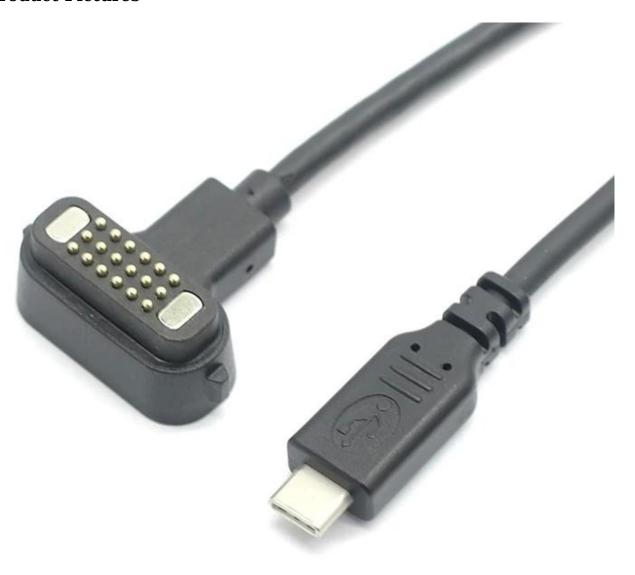

# 5Gbps 10Gbps Audio Video Ultra High Speedy Transfer Magnetic Extension Cable to USB 3.1 Type C 18pin Magnetic Pogo Pin PD Fast Charging Cable

Connector A: USB Type C 3.1 Male Connector

Connector B: 18Pin Pogo Pin Connector

Length:1m, Customized

Current: 20W 60W PD Fast Charging

Data Transfer: Support Audio Video Transfer, 5gbps

Color:Black Color, White Color

Material: ABS+PC for pogo pin housing, Gold plated pins for the spring loaded pin