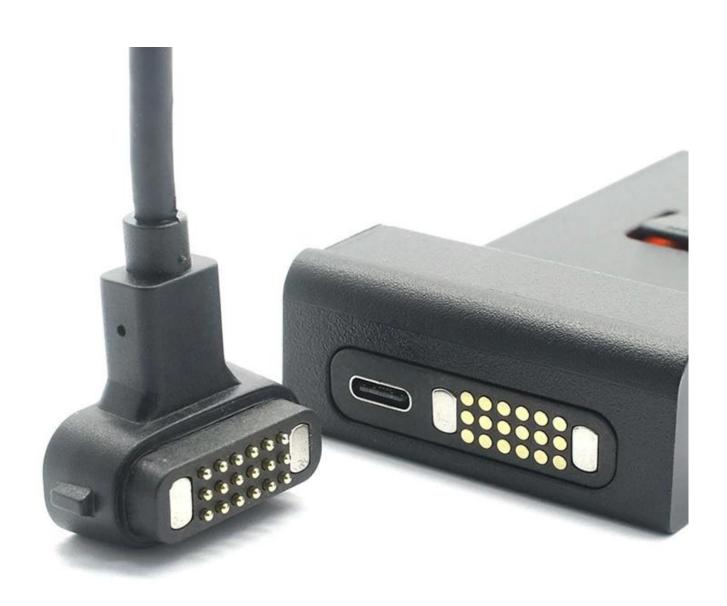

# 5Gbps 10Gbps Audio Video Ultra High Speedy Transfer Magnetic Extension Cable to USB 3.1 Type C 18pin Magnetic Pogo Pin PD Fast Charging Cable

Connector A: USB Type C 3.1 Male Connector

Connector B: 18Pin Pogo Pin Connector

Length:1m, Customized

Current: 20W 60W PD Fast Charging

Data Transfer: Support Audio Video Transfer, 5gbps

Color:Black Color, White Color

Material: ABS+PC for pogo pin housing, Gold plated pins for the spring loaded pin