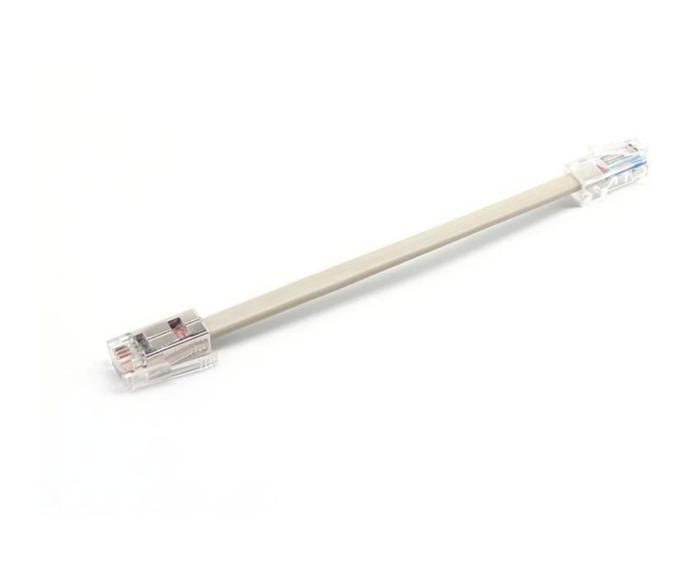

#### **Product characteristics:**

Toshiba/IBM Cash Drawer to RJ11 Converter

100mm long

Used to connect conventional RJ11 cash drawer directly to a Toshiba SurePOS 300, 500 or 700 POS terminal

Cash drawers sold seperately

Custom SDL 4pin to RJ11 RJ12 Cash drawer cable

More similar products to choose: