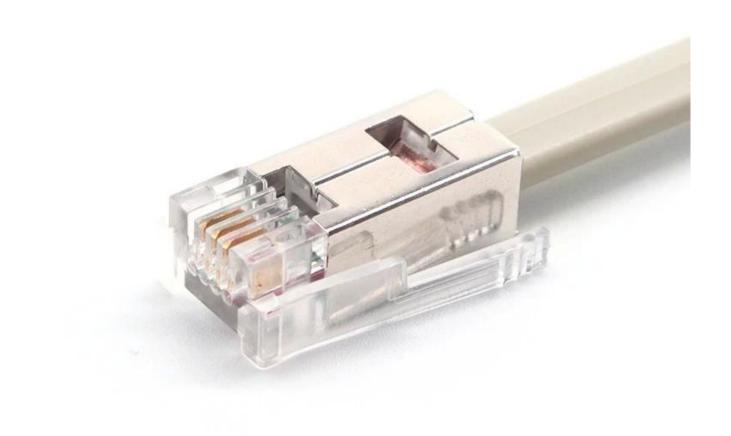

#### **Product characteristics:**

Toshiba/IBM Cash Drawer to RJ11 Converter

100mm long

Used to connect conventional RJ11 cash drawer directly to a Toshiba SurePOS 300, 500 or 700 POS terminal

Cash drawers sold seperately

Custom SDL 4pin to RJ11 RJ12 Cash drawer cable

More similar products to choose: