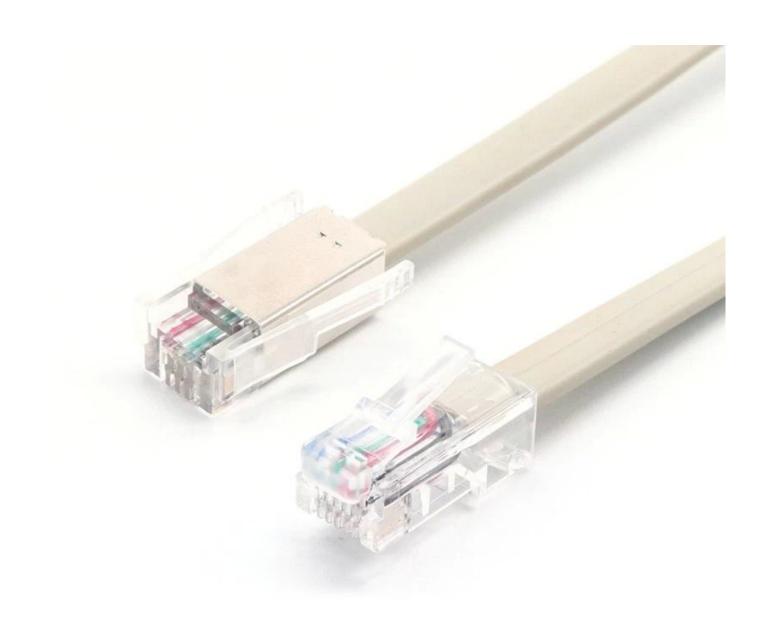

#### **Product characteristics:**

Toshiba/IBM Cash Drawer to RJ11 Converter

100mm long

Used to connect conventional RJ11 cash drawer directly to a Toshiba SurePOS 300, 500 or 700 POS terminal

Cash drawers sold seperately

Custom SDL 4pin to RJ11 RJ12 Cash drawer cable

More similar products to choose: