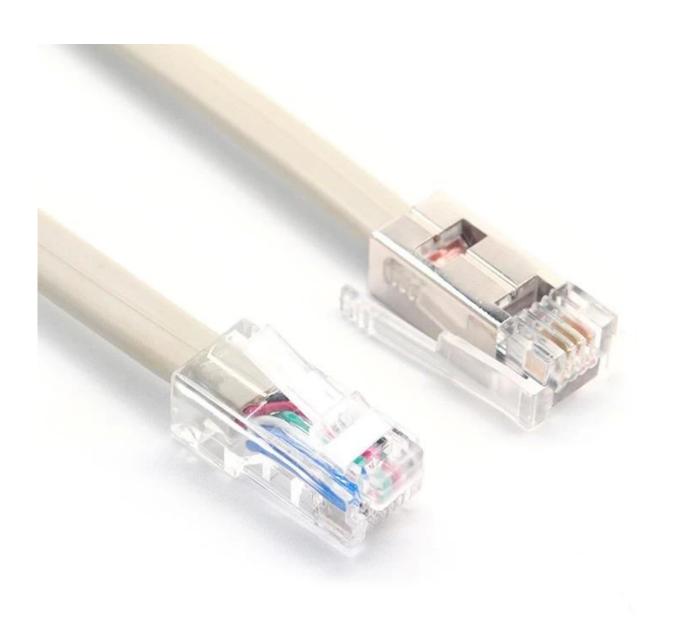

#### **Product characteristics:**

Toshiba/IBM Cash Drawer to RJ11 Converter

100mm long

Used to connect conventional RJ11 cash drawer directly to a Toshiba SurePOS 300, 500 or 700 POS terminal

Cash drawers sold seperately

Custom SDL 4pin to RJ11 RJ12 Cash drawer cable

More similar products to choose: