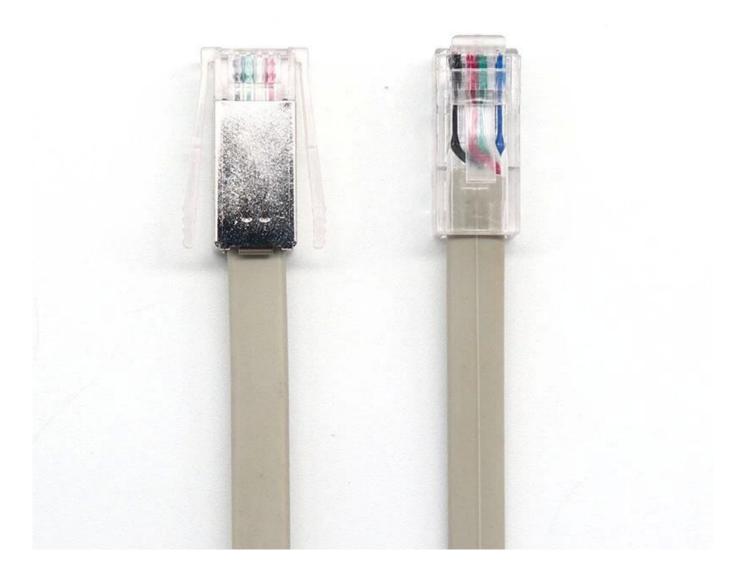

#### **Product characteristics:**

Toshiba/IBM Cash Drawer to RJ11 Converter

100mm long

Used to connect conventional RJ11 cash drawer directly to a Toshiba SurePOS 300, 500 or 700 POS terminal

Cash drawers sold seperately

Custom SDL 4pin to RJ11 RJ12 Cash drawer cable

More similar products to choose: