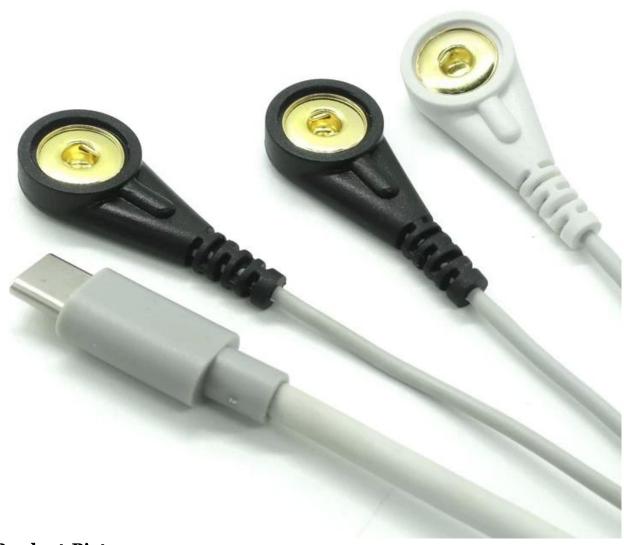

## **Specification:**

• Connector: 3 Lead 4mm female snap

• Conductor: Copper

• Extension Cable 1.8M or customized

• Cable Color: Black, White

Please feel free to contact with us if you want to custom made the medical cable, OEM ODM is our main business.

**More Product Pictures** 