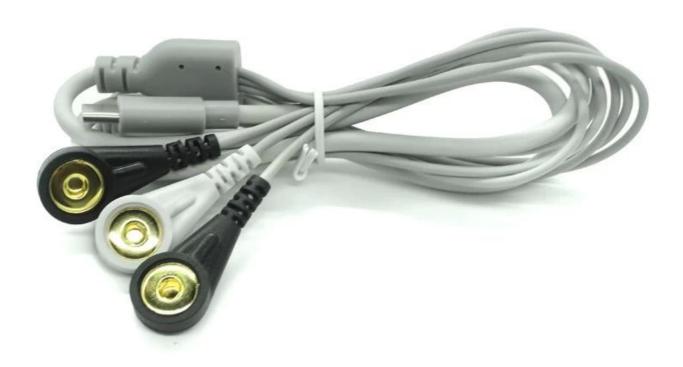

# Patient monitor 5 lead USB Type C ECG/EKG/EMG Holter Cable

## **Specification:**

• Connector: 3 Lead 4mm female snap

• Conductor: Copper

• Extension Cable 1.8M or customized

• Cable Color: Black, White