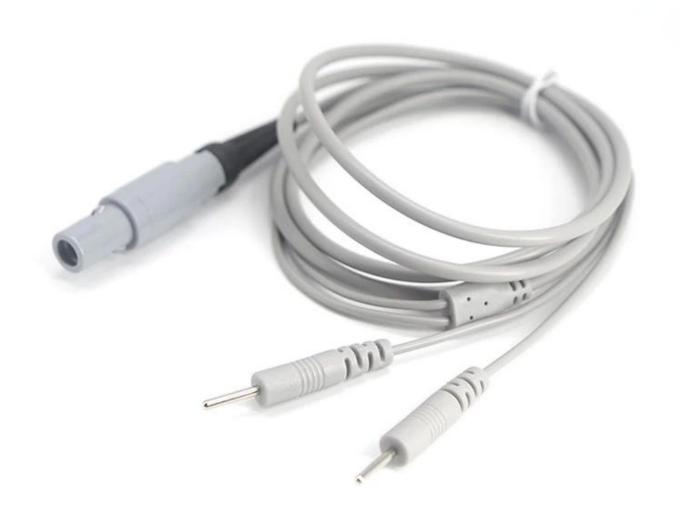

### **Product Specification:**

- Connector A: Lemo 4pin Male Connector;
- Connector B: 2.0mm electrode needle;
- We are pleased to make the sample according to your drawings or specifications.

Look at our this <u>3.5mm Plug To 3 2.0mm Pin Tens Electrode Cable</u>, use the standard (headphone size) 3.5mm plug to three 2mm pin connectors, and is used for electrode pads that accept the industry standard 2mm pin connector.