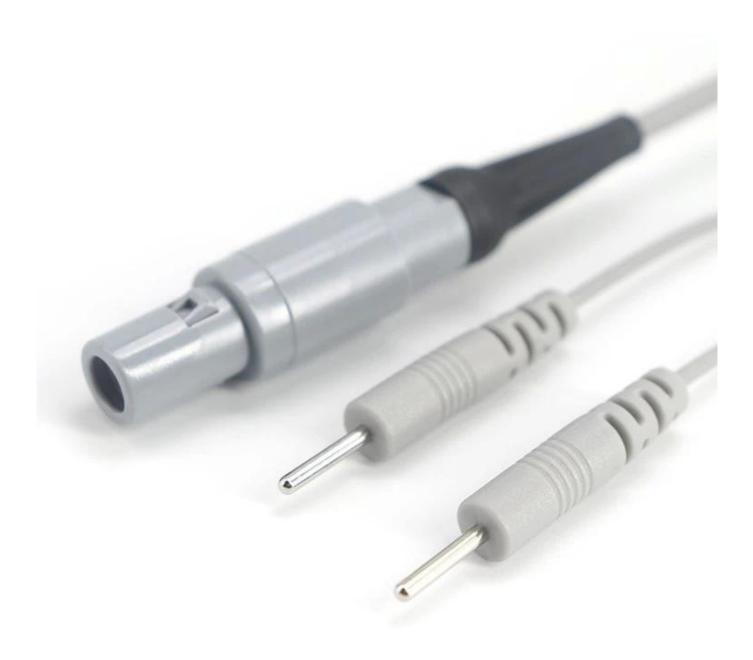

### **Product Specification:**

- Connector A: Lemo 4pin Male Connector;
- Connector B: 2.0mm electrode needle;
- We are pleased to make the sample according to your drawings or specifications.

Look at our this <u>3.5mm Plug To 3 2.0mm Pin Tens Electrode Cable</u>, use the standard (headphone size) 3.5mm plug to three 2mm pin connectors, and is used for electrode pads that accept the industry standard 2mm pin connector.