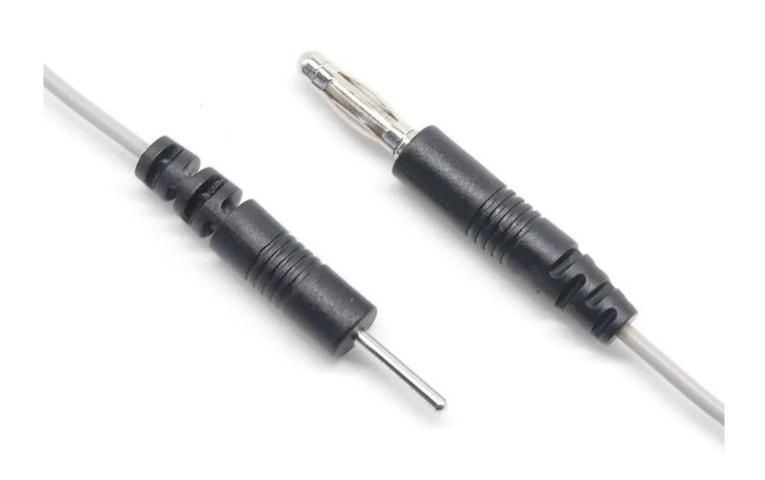

#### Features:

Customize Available 4.0mm banana male plug to electrodes 2.0mm male tips cable

Cable Length: 1.2 m 4.0MM Male plug Electrode pin: 2.0 mm

We make also <u>ECG EMG EKG Snap button to test hook clip cable</u> that similar to this item, We can also make different main plug ECG cables such as USB Type C to ecg snap cables, <u>3.5mm 4.0mm Male ecg snap to EKG clip Pinch/Grabber lead wire cable</u> as well,

If you have any custom requirements please feel to contact with our sales representative for more informations

Pictures for this electrode 2.0mm pin tip to 4.0mm banana adapter cable: