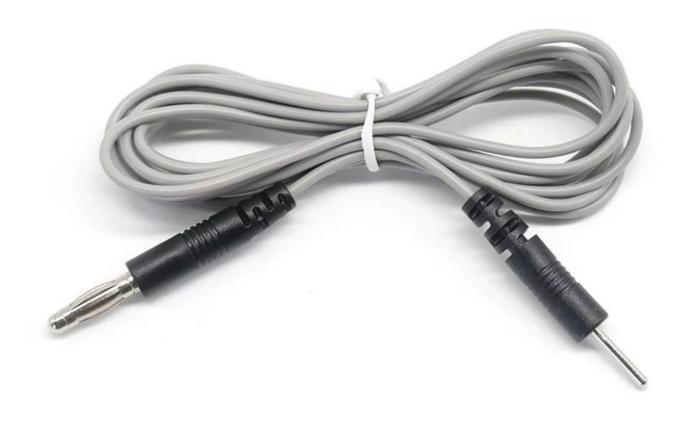

#### Features:

Customize Available 4.0mm banana male plug to electrodes 2.0mm male tips cable

Cable Length: 1.2 m 4.0MM Male plug Electrode pin: 2.0 mm

We make also <u>ECG EMG EKG Snap button to test hook clip cable</u> that similar to this item, We can also make different main plug ECG cables such as USB Type C to ecg snap cables, <u>3.5mm 4.0mm Male ecg snap to EKG clip Pinch/Grabber lead wire cable</u> as well,

If you have any custom requirements please feel to contact with our sales representative for more informations

Pictures for this electrode 2.0mm pin tip to 4.0mm banana adapter cable: