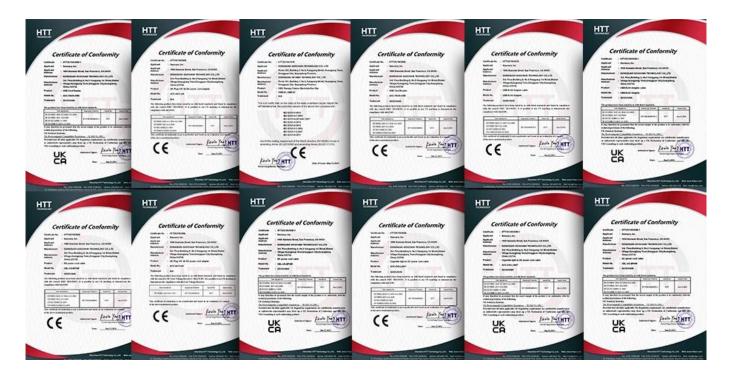

# **Certificates:**

Goochain custom usb cables, medical cables, computer cables, Pogo pin cables, USB type c cables, USB type C connectors, PD fast chargers, PoweredUSB extension cables, all have passed the required international certificate so that we can export to the whole world,

Upon review, the organization's medical device management system meets the standards::

YY/T0287-2017/IS013485:2016

#### Certificate coverage:

Manufacturing and Sales for wires and cables that involves to Medical devices's management activities.

Date of Issue: June 7, 2022

Date of Expiry: June 6, 2025

The First Surveillance