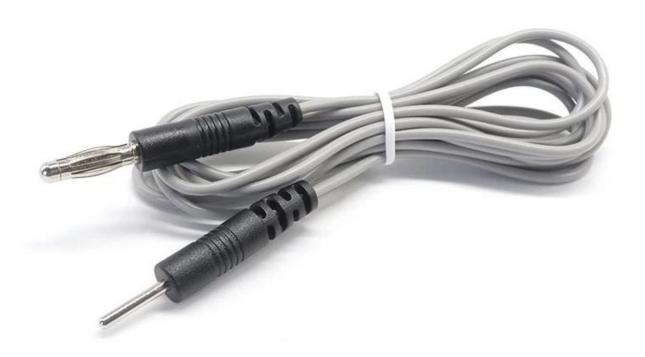

#### Features:

Customize Available 4.0mm banana male plug to electrodes 2.0mm male tips cable

Cable Length: 1.2 m 4.0MM Male plug Electrode pin: 2.0 mm

We make also <u>ECG EMG EKG Snap button to test hook clip cable</u> that similar to this item, We can also make different main plug ECG cables such as USB Type C to ecg snap cables, <u>3.5mm 4.0mm Male ecg snap to EKG clip Pinch/Grabber lead wire cable</u> as well,

If you have any custom requirements please feel to contact with our sales representative for more informations

Pictures for this electrode 2.0mm pin tip to 4.0mm banana adapter cable: