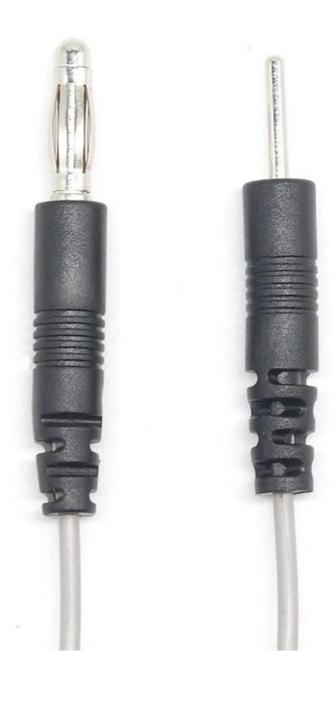

#### Features:

Customize Available 4.0mm banana male plug to electrodes 2.0mm male tips cable

Cable Length: 1.2 m 4.0MM Male plug Electrode pin: 2.0 mm

We make also <u>ECG EMG EKG Snap button to test hook clip cable</u> that similar to this item, We can also make different main plug ECG cables such as USB Type C to ecg snap cables, <u>3.5mm 4.0mm Male ecg snap to EKG clip Pinch/Grabber lead wire cable</u> as well,

If you have any custom requirements please feel to contact with our sales representative for more informations

Pictures for this electrode 2.0mm pin tip to 4.0mm banana adapter cable: