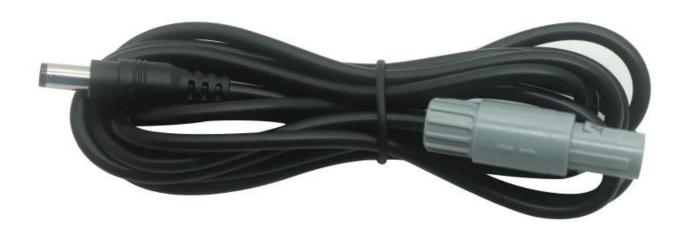

#### **Product Feature:**

The <u>4 Pin LEMO Male to DC5525 Male Medical Cable</u> is a precision-engineered, medical-grade interconnect solution ideal for powering and linking critical diagnostic and therapeutic equipment. Designed and produced by an **experienced OEM/ODM medical cable manufacturer**, this cable combines **durability**, **electrical safety**, **and low signal interference**.

Our design team can tailor the cable to meet your exact requirements—including **custom pin configurations**, **shielding layers**, **jacket materials**, **cable lengths**, and **strain relief solutions**. The LEMO connector ensures a **secure**, **quick-connect/disconnect function** that minimizes wear during frequent use, while the DC5525 barrel plug provides universal compatibility with many **medical-grade power adapters**.