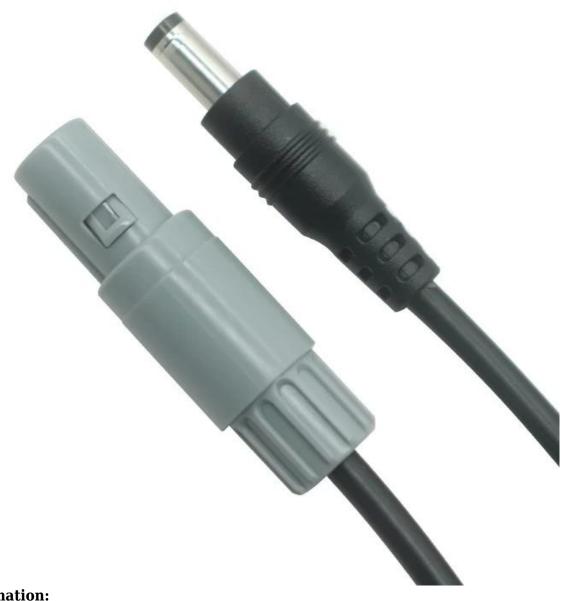

#### **Product Feature:**

The <u>4 Pin LEMO Male to DC5525 Male Medical Cable</u> is a precision-engineered, medical-grade interconnect solution ideal for powering and linking critical diagnostic and therapeutic equipment. Designed and produced by an **experienced OEM/ODM medical cable manufacturer**, this cable combines **durability**, **electrical safety**, **and low signal interference**.

Our design team can tailor the cable to meet your exact requirements—including **custom pin configurations**, **shielding layers**, **jacket materials**, **cable lengths**, and **strain relief solutions**. The LEMO connector ensures a **secure**, **quick-connect/disconnect function** that minimizes wear during frequent use, while the DC5525 barrel plug provides universal compatibility with many **medical-grade power adapters**.