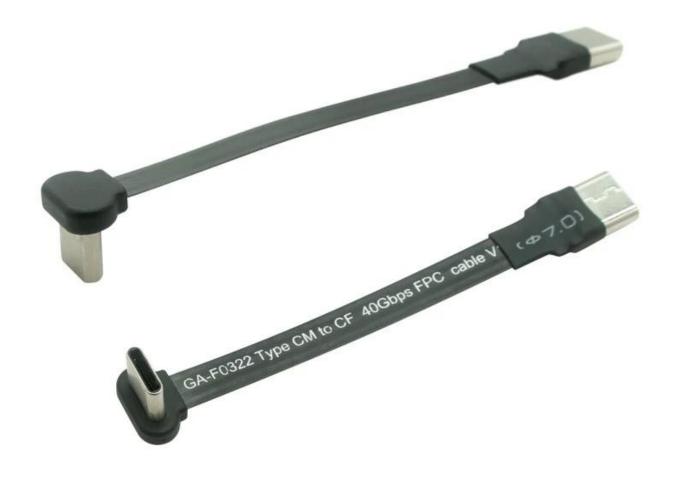

#### 1. <u>90-Degree USB C fpc cable</u> Connector Design:

 $\circ~$  Facilitates easier connections in tight spaces, reducing strain on ports.

#### 2. USB4 Compliance:

 $\circ~$  Supports high-speed data transfer rates up to 40 Gbps, ensuring fast and efficient data handling.

#### 4. Flexible FPC Material:

 $\circ~$  Made from flexible printed circuit (FPC) material, allowing for easy routing and installation in compact setups.