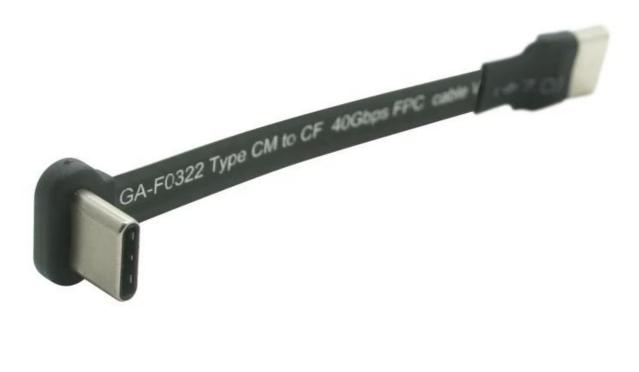

#### 1. <u>90-Degree USB C fpc cable</u> Connector Design:

 $\circ~$  Facilitates easier connections in tight spaces, reducing strain on ports.

#### 2. USB4 Compliance:

 $\circ~$  Supports high-speed data transfer rates up to 40 Gbps, ensuring fast and efficient data handling.

#### 4. Flexible FPC Material:

 $\circ~$  Made from flexible printed circuit (FPC) material, allowing for easy routing and installation in compact setups.