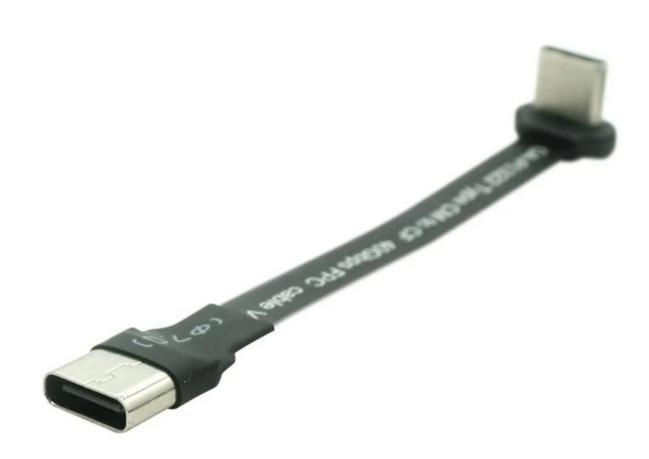

#### 1. <u>90-Degree USB C fpc cable</u> Connector Design:

 $\circ~$  Facilitates easier connections in tight spaces, reducing strain on ports.

#### 2. USB4 Compliance:

 $\circ~$  Supports high-speed data transfer rates up to 40 Gbps, ensuring fast and efficient data handling.

#### 4. Flexible FPC Material:

 $\circ~$  Made from flexible printed circuit (FPC) material, allowing for easy routing and installation in compact setups.