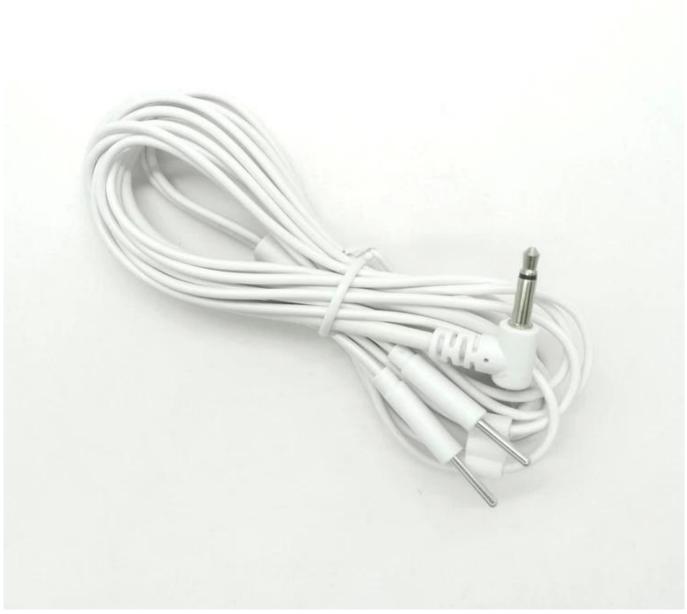

### **Product Specification:**

3.5mm Audio Jack to 2 Lead 2MM Electrode Pin Tens Lead Wire Cable For EMS Machine

- Connector A: 3.5mm Audio Jack, can be customized, like USB Connector, Mini Din Connector, Lemos Connector or other
- Connector B:2mm Electrode Pin, can be customized, like 1.5mm electrode pin, ECG
  Snap or other
- Color: Grey, White or Customized
- Cable:Shielding Cable

,

• Application: EMS Macine, ECG Machine, Physical Therapy Machine

Except above cables, we also can make other type cable, Goochain accept OEM/ODM, our cables are used for stimulation machine, ECG Machine, , like vagus nerve ear clip cable, and used for Beauty instrument, like USB C To Magnetic ecg snap cable, are used for operating room, like Negative Plate Cable.