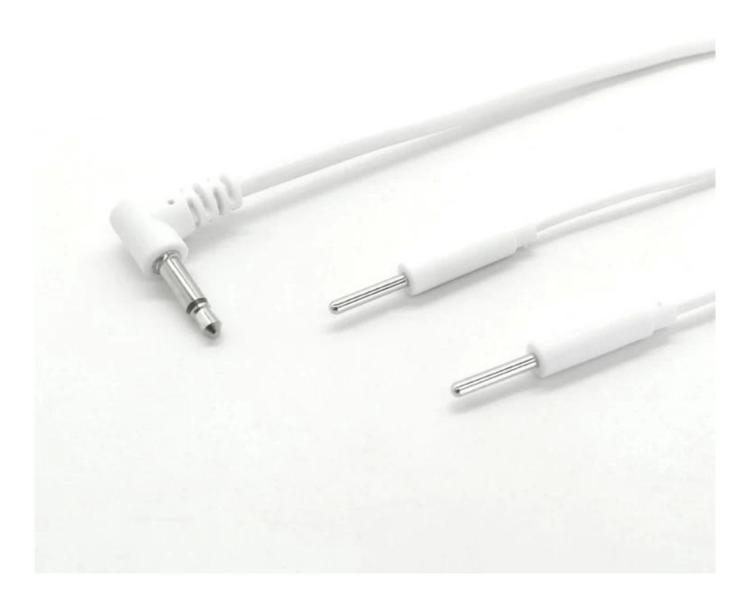

### **Product Specification:**

3.5mm Audio Jack to 2 Lead 2MM Electrode Pin Tens Lead Wire Cable For EMS Machine

- Connector A: 3.5mm Audio Jack, can be customized, like USB Connector, Mini Din Connector, Lemos Connector or other
- Connector B:2mm Electrode Pin, can be customized, like 1.5mm electrode pin, ECG
  Snap or other
- Color: Grey, White or Customized
- Cable:Shielding Cable

,

• Application: EMS Macine, ECG Machine, Physical Therapy Machine

Except above cables, we also can make other type cable, Goochain accept OEM/ODM, our cables are used for stimulation machine, ECG Machine, , like vagus nerve ear clip cable, and used for Beauty instrument, like USB C To Magnetic ecg snap cable, are used for operating room, like Negative Plate Cable.