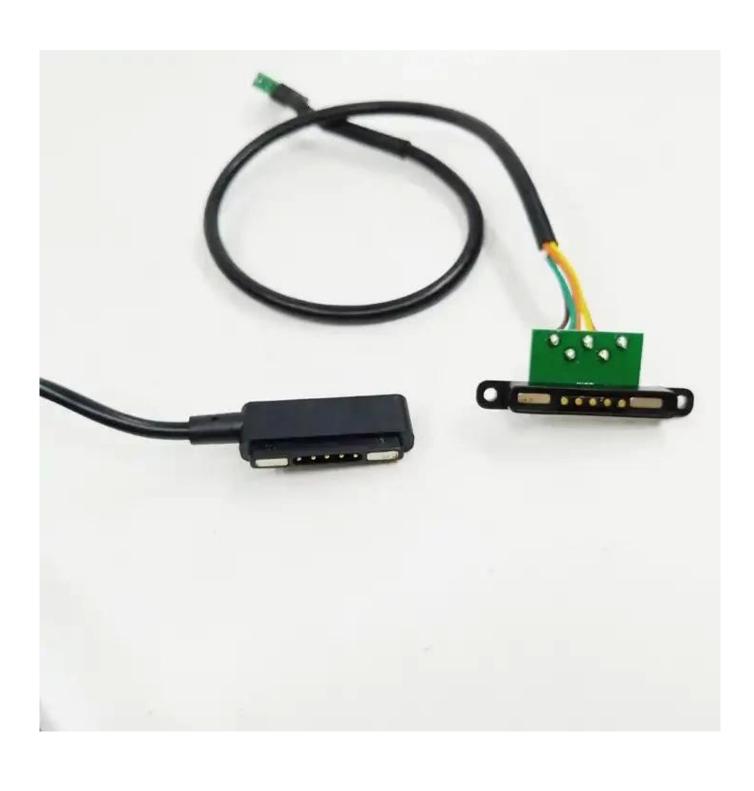

# 5 pin magnetic pogo pin charger connector cable

This custom **magnetic pogo cable assembly** including a 3A fuse.

Customized PCB is overmolded to make it waterproof.

**magnetic 5 pin pogo** male connector mating with a female connector.

Material Brass(C3604)/Plastic(HTN)/Magnet

Pin Salt Fog 72H

Pin Plated Gold Plated 10U"(Can customized)

Connector Type Male and Female

Pin 5Pin Color Black

350g(As requirement) Magnetic Force

20,000 Times Cycle Life 50 Ohm Max Contact Resistance

1A/5V Rated Current&Voltage

**Contact Force** 40g±20g at 0.6mm Working Stroke

Application Power/Signal Tramission/Electronic/Smart Product

Certificate ISO9001/IATF16949/ROHS/REACH/SGS/

**Packing** 100Pcs PE Bag+Carton(Or according to customer requirment)