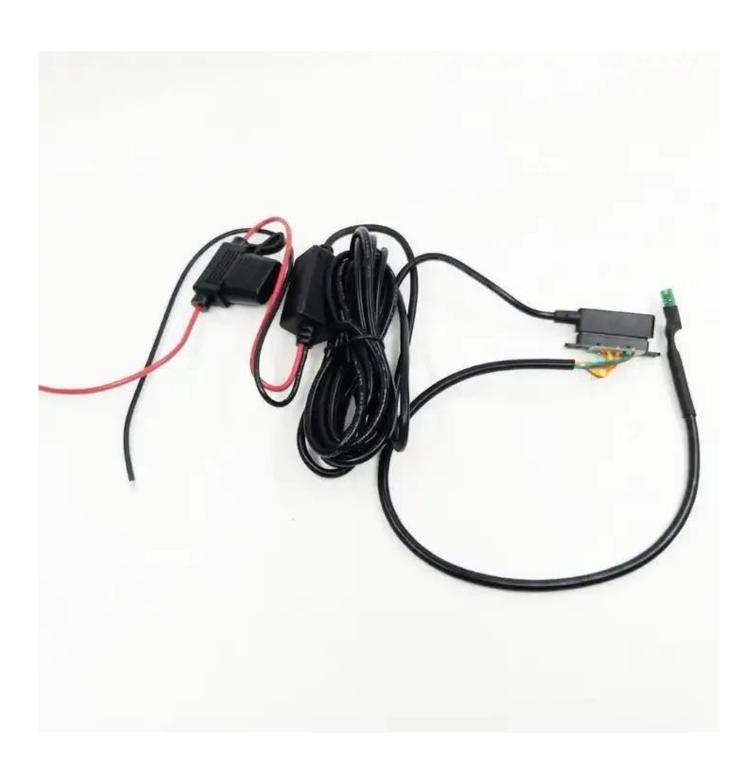

# 5 pin magnetic pogo pin charger connector cable

This custom **magnetic pogo cable assembly** including a 3A fuse.

Customized PCB is overmolded to make it waterproof.

**magnetic 5 pin pogo** male connector mating with a female connector.

Material Brass(C3604)/Plastic(HTN)/Magnet

Pin Salt Fog 72H

Pin Plated Gold Plated 10U"(Can customized)

Connector Type Male and Female

Pin 5Pin Color Black

350g(As requirement) Magnetic Force

20,000 Times Cycle Life 50 Ohm Max Contact Resistance

1A/5V Rated Current&Voltage

**Contact Force** 40g±20g at 0.6mm Working Stroke

Application Power/Signal Tramission/Electronic/Smart Product

Certificate ISO9001/IATF16949/ROHS/REACH/SGS/

**Packing** 100Pcs PE Bag+Carton(Or according to customer requirment)