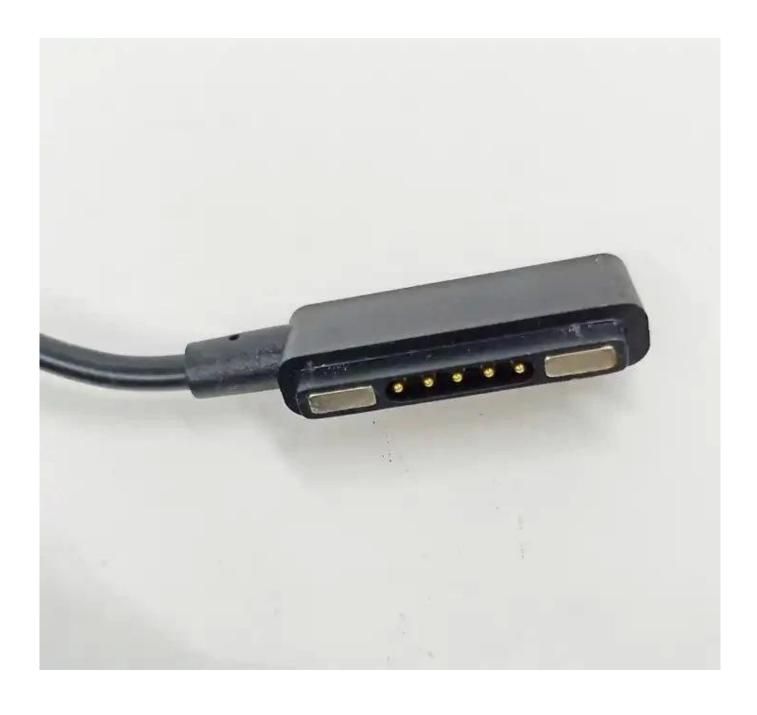

# 5 pin magnetic pogo pin charger connector cable

This custom **magnetic pogo cable assembly** including a 3A fuse.

Customized PCB is overmolded to make it waterproof.

**magnetic 5 pin pogo** male connector mating with a female connector.

Material Brass(C3604)/Plastic(HTN)/Magnet

Pin Salt Fog 72H

Pin Plated Gold Plated 10U"(Can customized)

Connector Type Male and Female

Pin 5Pin Color Black

350g(As requirement) Magnetic Force

20,000 Times Cycle Life 50 Ohm Max Contact Resistance

1A/5V Rated Current&Voltage

**Contact Force** 40g±20g at 0.6mm Working Stroke

Application Power/Signal Tramission/Electronic/Smart Product

Certificate ISO9001/IATF16949/ROHS/REACH/SGS/

**Packing** 100Pcs PE Bag+Carton(Or according to customer requirment)