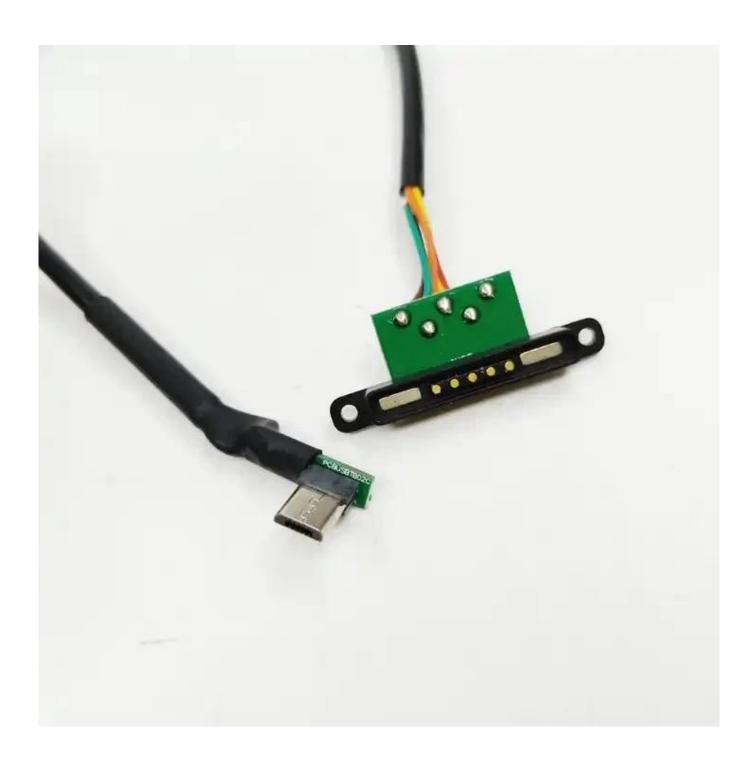

# 5 pin magnetic pogo pin charger connector cable

This custom **magnetic pogo cable assembly** including a 3A fuse.

Customized PCB is overmolded to make it waterproof.

**magnetic 5 pin pogo** male connector mating with a female connector.

Material Brass(C3604)/Plastic(HTN)/Magnet

Pin Salt Fog 72H

Pin Plated Gold Plated 10U"(Can customized)

Connector Type Male and Female

Pin 5Pin Color Black

350g(As requirement) Magnetic Force

20,000 Times Cycle Life 50 Ohm Max Contact Resistance

1A/5V Rated Current&Voltage

**Contact Force** 40g±20g at 0.6mm Working Stroke

Application Power/Signal Tramission/Electronic/Smart Product

Certificate ISO9001/IATF16949/ROHS/REACH/SGS/

**Packing** 100Pcs PE Bag+Carton(Or according to customer requirment)