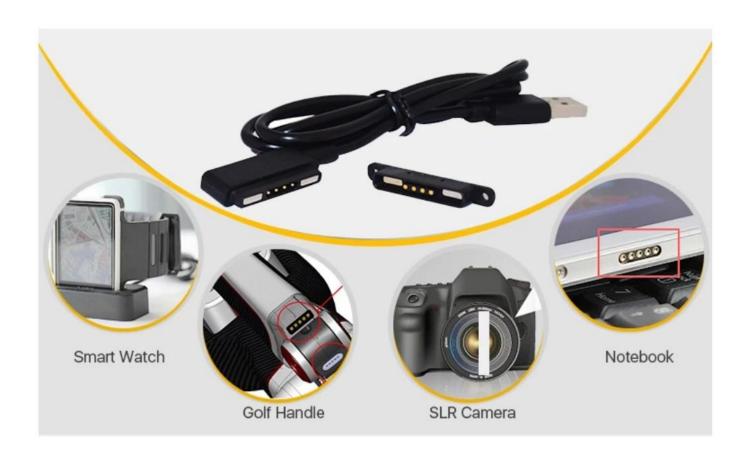

# 5 pin magnetic pogo pin charger connector cable

This custom **magnetic pogo cable assembly** including a 3A fuse.

Customized PCB is overmolded to make it waterproof.

**magnetic 5 pin pogo** male connector mating with a female connector.

Material Brass(C3604)/Plastic(HTN)/Magnet

Pin Salt Fog 72H

Pin Plated Gold Plated 10U"(Can customized)

Connector Type Male and Female

Pin 5Pin Color Black

350g(As requirement) Magnetic Force

20,000 Times Cycle Life 50 Ohm Max Contact Resistance

1A/5V Rated Current&Voltage

**Contact Force** 40g±20g at 0.6mm Working Stroke

Application Power/Signal Tramission/Electronic/Smart Product

Certificate ISO9001/IATF16949/ROHS/REACH/SGS/

**Packing** 100Pcs PE Bag+Carton(Or according to customer requirment)