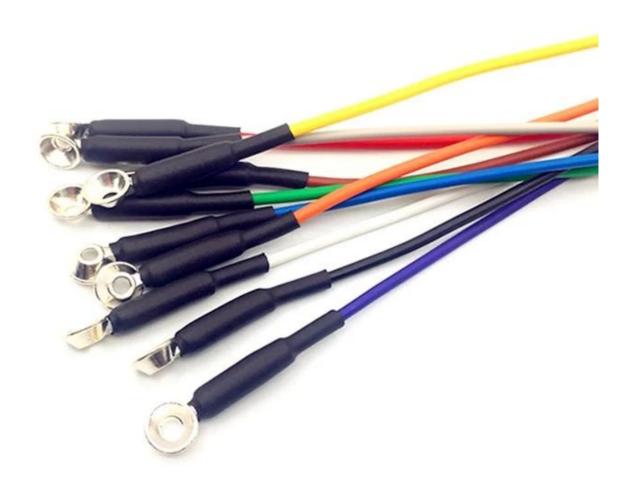

# **Product Features:**

This EEG Cups Electrode to 2.0mm PIN DIN Electrode Cable is remium gold-plated 10mm EEG cups by Goochain. 24K (24 karat) gold plating over solid, with a hole in the top for electrolyte injection. Set of 10 with 10 different wire colors. Varying wire lengths. Widely used together with EEG sleep monitors, EEG physiological analyzers, and EMG analysis systems.