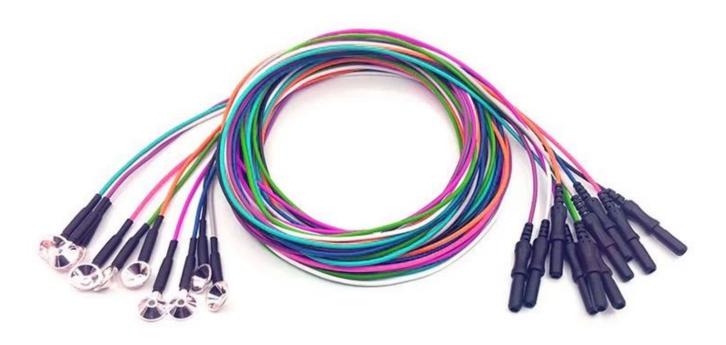

# **Product Features:**

This EEG Cups Electrode to 2.0mm PIN DIN Electrode Cable is remium gold-plated 10mm EEG cups by Goochain. 24K (24 karat) gold plating over solid, with a hole in the top for electrolyte injection. Set of 10 with 10 different wire colors. Varying wire lengths. Widely used together with EEG sleep monitors, EEG physiological analyzers, and EMG analysis systems.