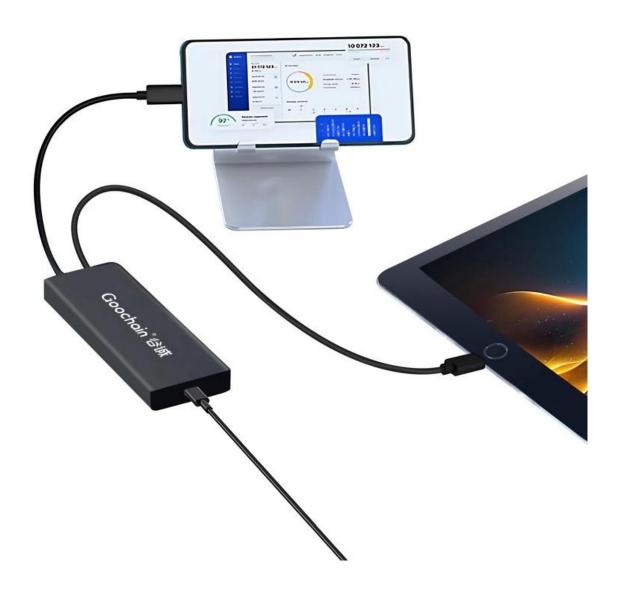

In daily life, we often need to charge multiple devices simultaneously. Today, we recommend a Goochain USB-C female to 2x USB-C female output smart adapter, which easily addresses the charging needs of multiple devices.

### **Product Highlights:**

- 1. Single Input, Dual Output:
  - ∘ Input Port: 1 USB-C female.
  - Output Ports: 2 USB-C female.
- 2. Powerful Power Delivery:
  - ∘ Input Power: Supports up to 100W (20V/5A).

### 1. Simultaneous Charging:

 $\circ\,$  Charge a laptop and smartphone simultaneously, simple and convenient.