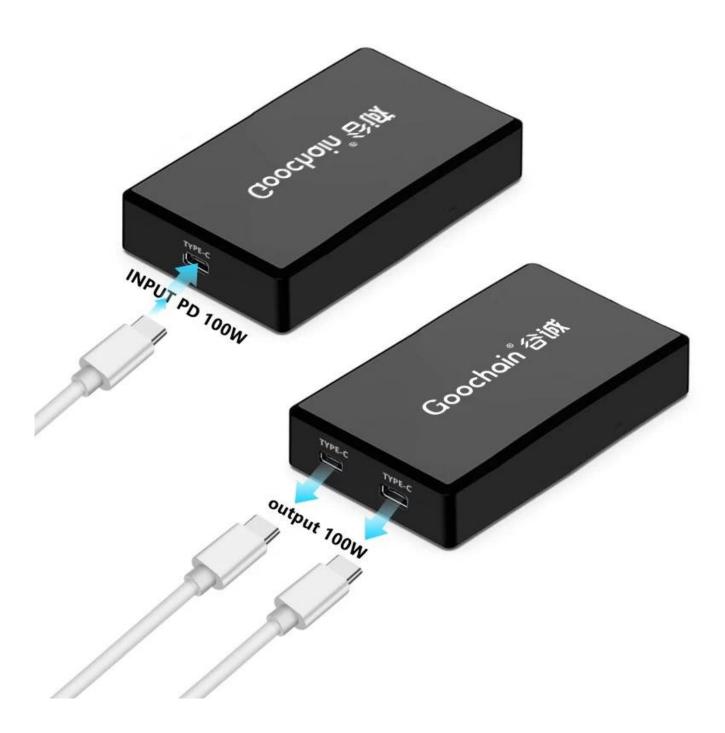

In daily life, we often need to charge multiple devices simultaneously. Today, we recommend a Goochain USB-C female to 2x USB-C female output smart adapter, which easily addresses the charging needs of multiple devices.

### **Product Highlights:**

- 1. Single Input, Dual Output:
  - ∘ Input Port: 1 USB-C female.
  - Output Ports: 2 USB-C female.
- 2. Powerful Power Delivery:
  - ∘ Input Power: Supports up to 100W (20V/5A).

Smart power distribution, maximum total output power of 100W.

### 1. Connect to Power:

• Connect the adapter to a power adapter that supports 100W.

### 2. Intelligent Power Distribution:

 $\circ\,$  The adapter distributes power to the two output ports according to demand.

### 3. Connect Devices:

• Connect devices to the adapter, which intelligently allocates power to ensure device safety.

Friendly Reminders:

- o Cable Quality:
  - Use high-quality <u>right angle USB-C cables</u> to ensure efficient power transmission.
- Adapter Compatibility:
  - Ensure your power adapter supports 100W output.
- Device Compatibility:
  - Ensure your devices support USB-C power delivery.
- The smart USB-C splitter provides a convenient charging solution for you, whether at home, in the office, or on a business trip, ensuring your devices are always fully charged. Get one now to make your life more convenient!
- Check new premium **POE to USB C data adapter** here.