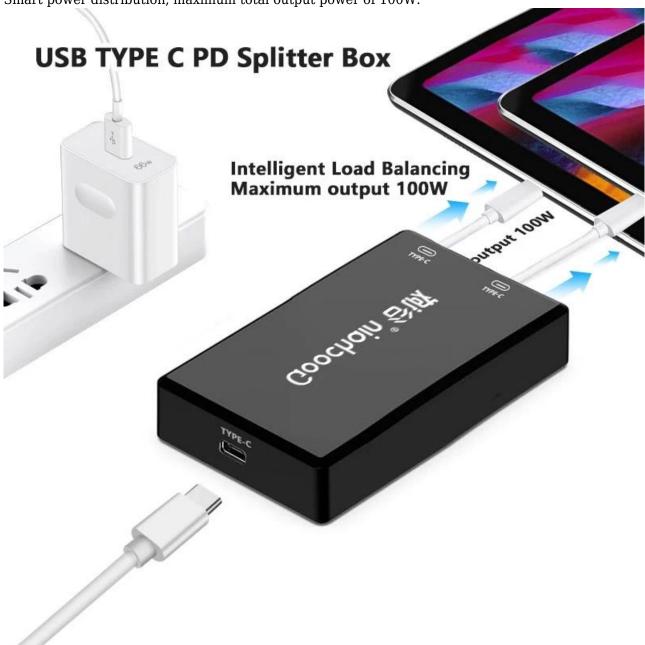

### **Product Highlights:**

- 1. Single Input, Dual Output:
  - ∘ Input Port: 1 USB-C female.
  - Output Ports: 2 USB-C female.
- 2. Powerful Power Delivery:
  - ∘ Input Power: Supports up to 100W (20V/5A).

Smart power distribution, maximum total output power of 100W.

#### Intelligent Power Distribution:

The adapter can intelligently distribute power according to device requirements. For example, if a laptop requires 65W and a phone requires 18W, the adapter will automatically allocate the

corresponding power to each device.