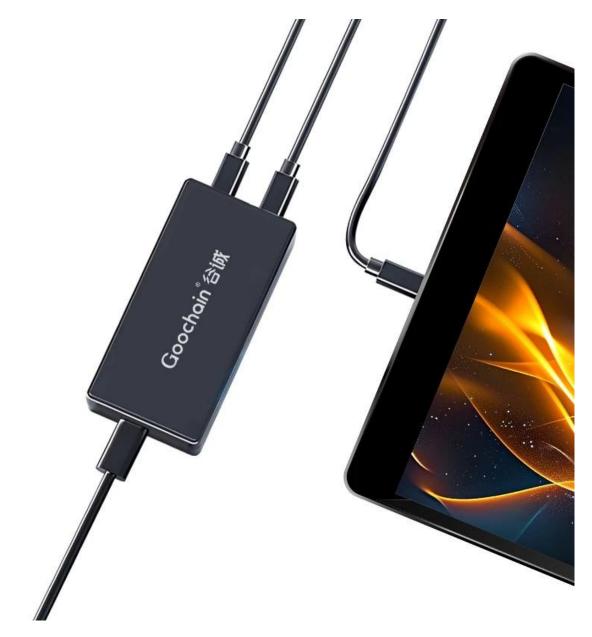

In daily life, we often need to charge multiple devices simultaneously. Today, we recommend a Goochain USB-C female to 2x USB-C female output smart adapter, which easily addresses the charging needs of multiple devices.

### **Product Highlights:**

- 1. Single Input, Dual Output:
  - ∘ Input Port: 1 USB-C female.
  - Output Ports: 2 USB-C female.
- 2. Powerful Power Delivery:
  - ∘ Input Power: Supports up to 100W (20V/5A).

### 2. Accessory Power Supply:

 $\circ\,$  Supports USB-C devices like external hard drives, monitors, etc.