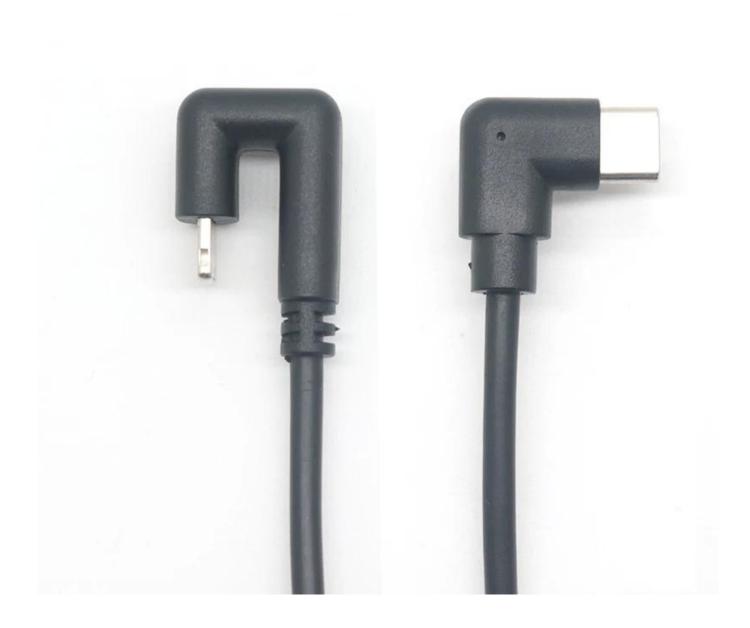

## **Product Features:**

Power Line Play 180 USB C male to Lightning Cable The Ergonomic Lightning Cable for Gaming

Game in Comfort

The innovate 180 degree design lightning connector allows for an easier, more comfortable grip while gaming.

Case Friendly The 180 degree connector is designed with extra space to easily accommodate cases up to 7 mm thick.

Compatibility

iPhone 11 / 11 Pro / 11 Pro Max / XS / XS Max / XR / X / 8 / 8 Plus / 7 / 7 Plus / 6 / 6 Plus / 5s, iPad Air / Air 2, iPad mini / mini 2 / mini 3 / mini 4, iPad (4th generation), iPod nano (7th generation), iPod touch (5th generation) iPads that use a lightning connector,