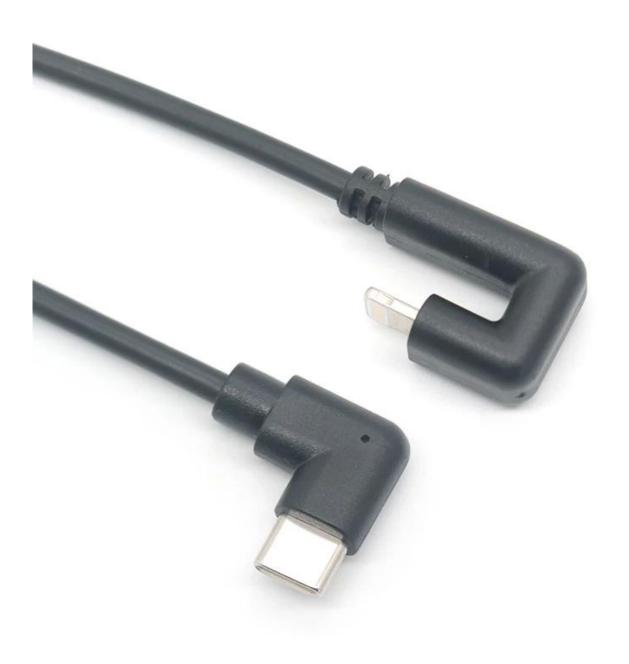

## **Product Features:**

Power Line Play 180 USB C male to Lightning Cable The Ergonomic Lightning Cable for Gaming

Game in Comfort

The innovate 180 degree design lightning connector allows for an easier, more comfortable grip while gaming.

Case Friendly The 180 degree connector is designed with extra space to easily accommodate cases up to 7 mm thick.

Compatibility

iPhone 11 / 11 Pro / 11 Pro Max / XS / XS Max / XR / X / 8 / 8 Plus / 7 / 7 Plus / 6 / 6 Plus / 5s, iPad Air / Air 2, iPad mini / mini 2 / mini 3 / mini 4, iPad (4th generation), iPod nano (7th generation), iPod touch (5th generation) iPads that use a lightning connector,