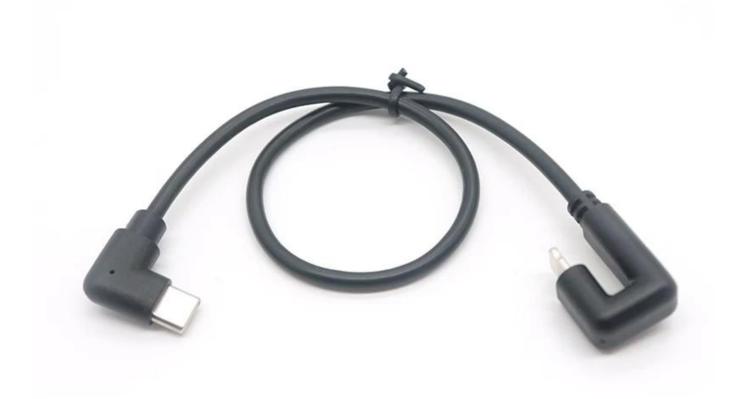

## **Product Features:**

Power Line Play 180 USB C male to Lightning Cable The Ergonomic Lightning Cable for Gaming

Game in Comfort

The innovate 180 degree design lightning connector allows for an easier, more comfortable grip while gaming.

Case Friendly The 180 degree connector is designed with extra space to easily accommodate cases up to 7 mm thick.

Compatibility

iPhone 11 / 11 Pro / 11 Pro Max / XS / XS Max / XR / X / 8 / 8 Plus / 7 / 7 Plus / 6 / 6 Plus / 5s, iPad Air / Air 2, iPad mini / mini 2 / mini 3 / mini 4, iPad (4th generation), iPod nano (7th generation), iPod touch (5th generation) iPads that use a lightning connector,