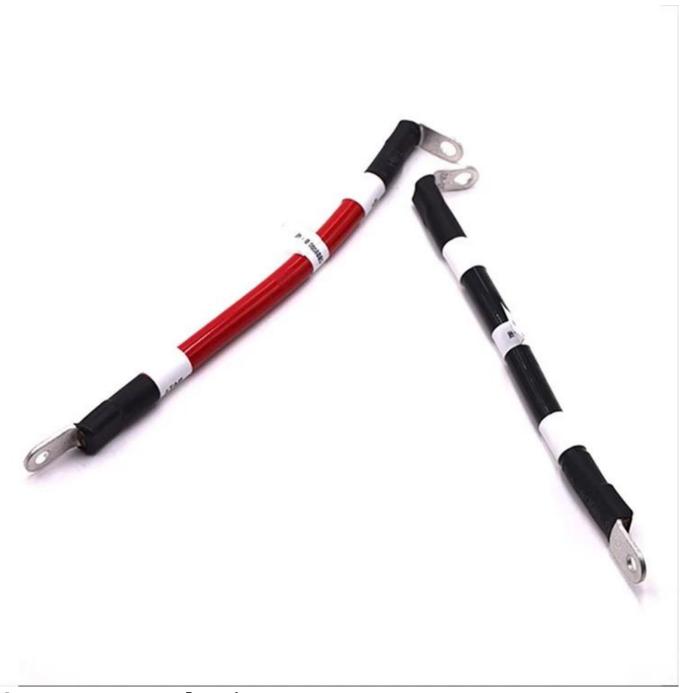

## **Product Specification:**

Customization 16square mm 5awg 1000V PVC 5.3mm ID right angle ring red copper terminal connector lug fast connection cable

• Connector: RNBS-22-5

Color: Black, Red or Customized
UL10629 5AWG Standard Cable
Length: 150mm or customized
Terminal: Cold Press R-Ring type

We have many types energy wire harness, 35-6 Energy Storage connector R Type terminal cable assembly for Electronic, energy storage connector terminal cable. Except **New**Energy Wire Harness, we also produce many kind of cable, like usb cable, **powered usb**cable, medical cable, **spring loaded pogo pin cable**, audio and video cable and so on.

OEM ODM is acceptable, welcome to contact with us.

Following is our product show about Energy storage battery power cable

**Company Introduction** 