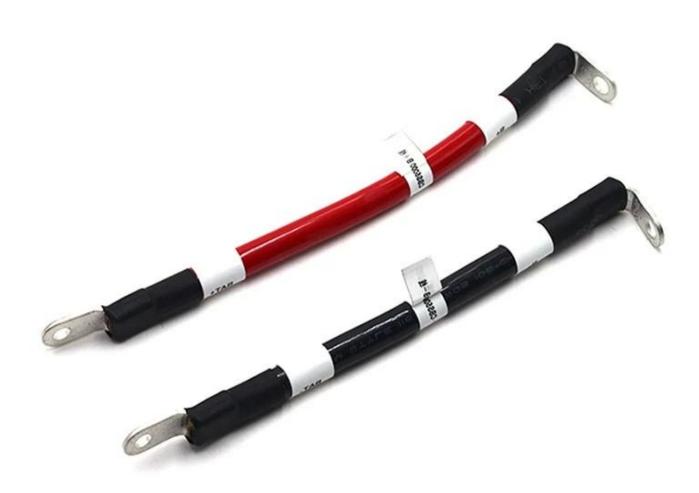

## **Product Specification:**

Customization 16square mm 5awg 1000V PVC 5.3mm ID right angle ring red copper terminal connector lug fast connection cable

• Connector: RNBS-22-5

Color: Black, Red or Customized
UL10629 5AWG Standard Cable
Length: 150mm or customized
Terminal: Cold Press R-Ring type

We have many types energy wire harness, 35-6 Energy Storage connector R Type terminal cable assembly for Electronic, energy storage connector terminal cable. Except **New**Energy Wire Harness, we also produce many kind of cable, like usb cable, **powered usb**cable, medical cable, **spring loaded pogo pin cable**, audio and video cable and so on.

OEM ODM is acceptable, welcome to contact with us.

Following is our product show about Energy storage battery power cable

**Company Introduction** 