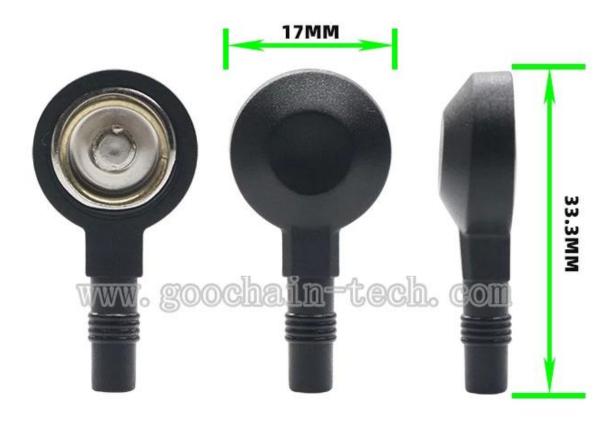

## **Product Features:**

 $2mm\ pin\ (female)$  to  $3.5mm\ \&\ 3.9mm\ 10mm\ snap\ (female)$  adapters for Tens / EMS electrode leads.

You want this if you have a Tens or EMS unit that has pin style cables and you want to also use snap style electrode pads.

Simply insert the 2mm pins from your leads into the ends of the adapters. Then attach the adapters to the snap on the electrodes.

Converts pin style lead wires into snap connectors.