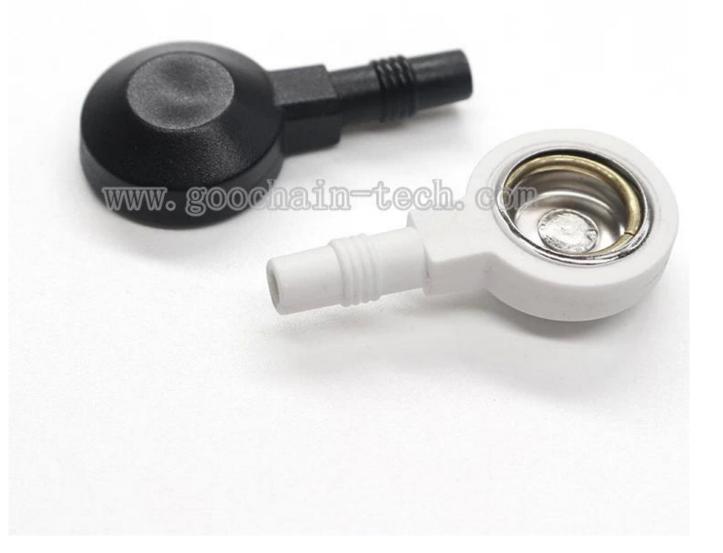

## **Product Features:**

 $2mm\ pin\ (female)$  to  $3.5mm\ \&\ 3.9mm\ 10mm\ snap\ (female)$  adapters for Tens / EMS electrode leads.

You want this if you have a Tens or EMS unit that has pin style cables and you want to also use snap style electrode pads.

Simply insert the 2mm pins from your leads into the ends of the adapters. Then attach the adapters to the snap on the electrodes.

Converts pin style lead wires into snap connectors.