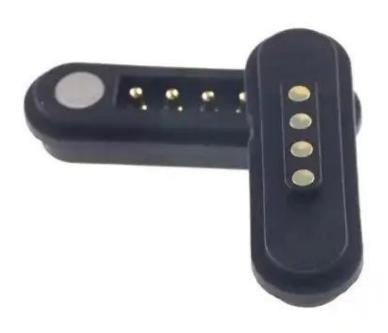

# 2.54 MM Pitch High Current **2A Magnetic Pogo Pin Connector** 2 3 4 5 6 8 10 12 14 Pole Male Female Connector

**Choose to order PCB Solder type** 

Can be customized the pogo pin current, like 1A, 2A,5A.