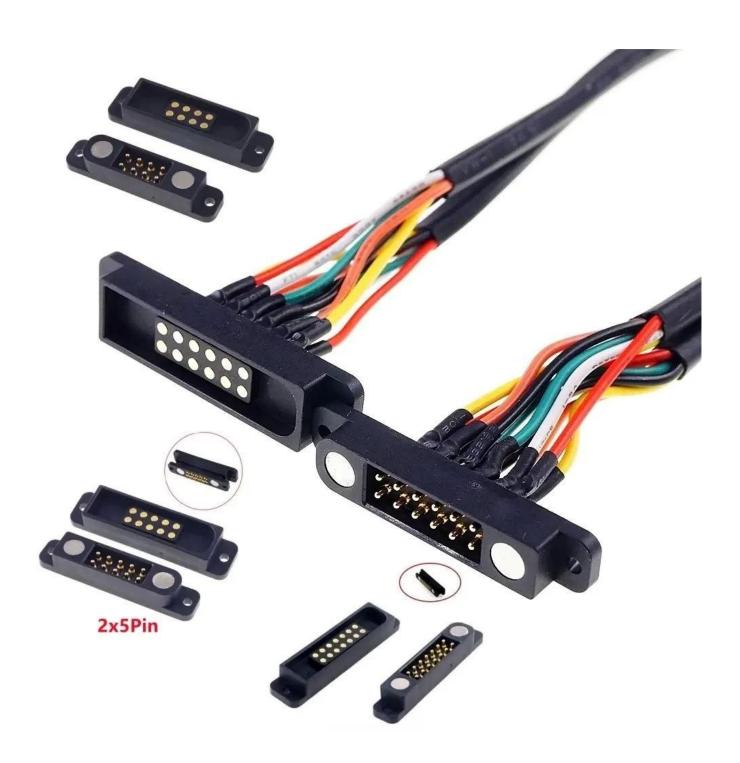

# 2.54 MM Pitch High Current **2A Magnetic Pogo Pin Connector** 2 3 4 5 6 8 10 12 14 Pole Male Female Connector

**Choose to order PCB Solder type** 

Can be customized the pogo pin current, like 1A, 2A,5A.

For wire harness solder type, please contact us first, thank you