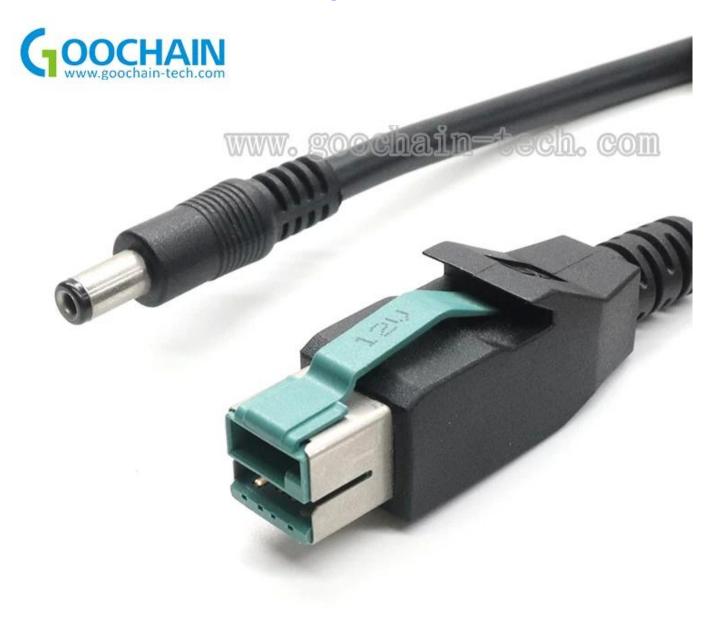

## **Product Features:**

POWERED USB CABLE 12V, DC PLUG, IBM P/N 29R0876 PRINTER POS SYSTERM

A--Descriptions

1.Providing the ability to supply power and communication signals using a single cable, powered USB is emerging as the industry standard in a broad range of environments including retail POS, industrial, security and medical, offering the convenience of true, single cable plug-and-play connectivity.

2.high quality design and construction needed to usher in a new generation of USB connectivity, providing superb grounding and protection for all components, as well as protection against the normal wear and tear that can result from repeated insertions and removals.

3.Backed by lifetime warranty to ensure long-lasting durability and optimum functionality.

**B--Features** 

1. Guarantees 100% compliance CE, Rohs

2. Lenth:Custom.

- 3. Molded-strain relief construction for flexible movement, durability, and fit.
- 4. Reduces cross talk and interference with aluminum undermold contacts
- 5. This limitation takes away from the true "Plug-and-Play" idea conceived for USB peripherals

Connector: gold plated,nickel plated

Conductor: copper

AWG: 18# / 20# / 24#

Shield: foil and spiral

For more related PoweredUSB Cables please visit here :