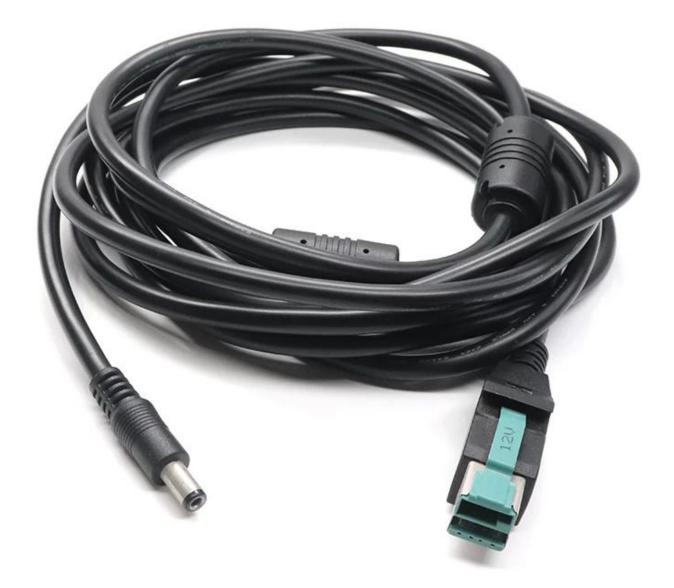

## **Product Features:**

POWERED USB CABLE 12V, DC PLUG, IBM P/N 29R0876 PRINTER POS SYSTERM

A--Descriptions

1.Providing the ability to supply power and communication signals using a single cable, powered USB is emerging as the industry standard in a broad range of environments including retail POS, industrial, security and medical, offering the convenience of true, single cable plug-and-play connectivity.

C-Similar cable

power usb 12v/m connector to usb b/m and power din 3p/m cable:l=2m; od=7.0mm

POWER USB to DC(m-m, m-f)

POWER USB to DIN 3P(m-m, m-f)

POWER USB to USB A/M,B/M(m-m)

POWER USB to POWER USB(m-m, m-f)