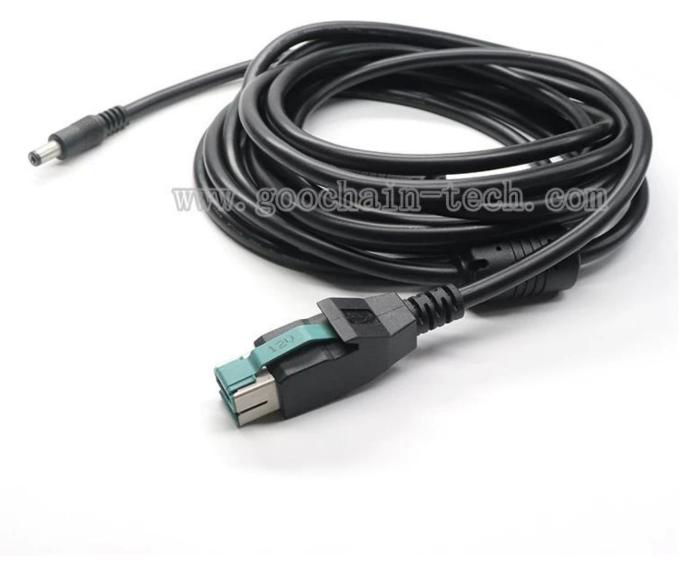

## **Product Features:**

POWERED USB CABLE 12V, DC PLUG, IBM P/N 29R0876 PRINTER POS SYSTERM

A--Descriptions

1.Providing the ability to supply power and communication signals using a single cable, powered USB is emerging as the industry standard in a broad range of environments including retail POS, industrial, security and medical, offering the convenience of true, single cable plug-and-play connectivity.

C-Similar cable

power usb 12v/m connector to usb b/m and power din 3p/m cable:l=2m; od=7.0mm

POWER USB to DC(m-m, m-f)

POWER USB to DIN 3P(m-m, m-f)

POWER USB to USB A/M,B/M(m-m)

POWER USB to POWER USB(m-m, m-f)