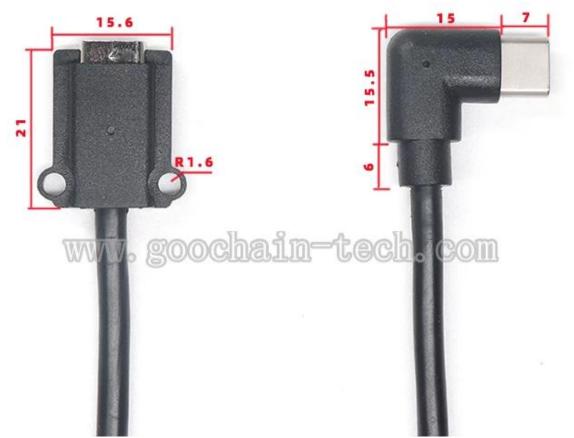

## **More Products Pictures:**

Goochain Custom Panel mount USB 3.1 Type C extension cables manufacturer Introduction