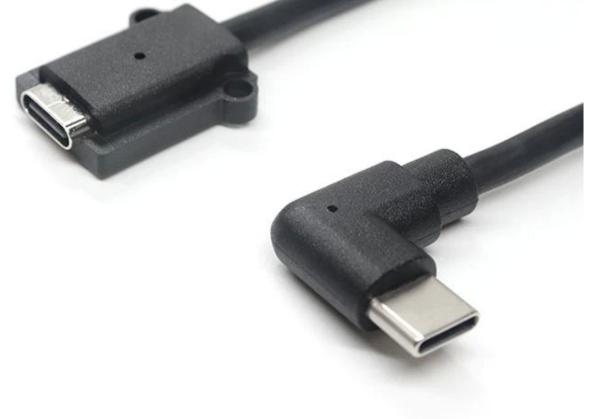

## **More Products Pictures:**

Goochain Custom Panel mount USB 3.1 Type C extension cables manufacturer Introduction