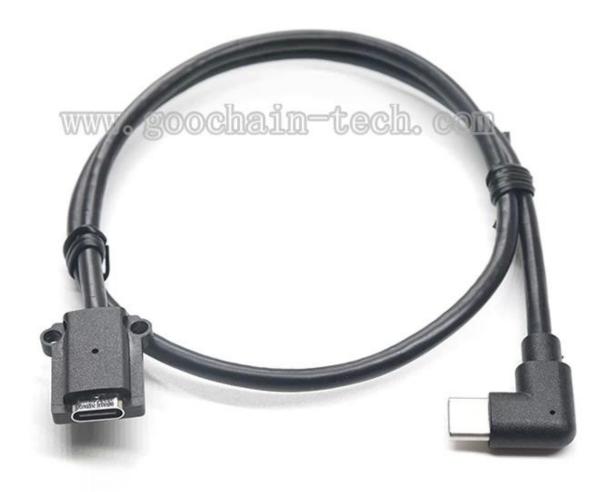

## **More Products Pictures:**

Goochain Custom Panel mount USB 3.1 Type C extension cables manufacturer Introduction