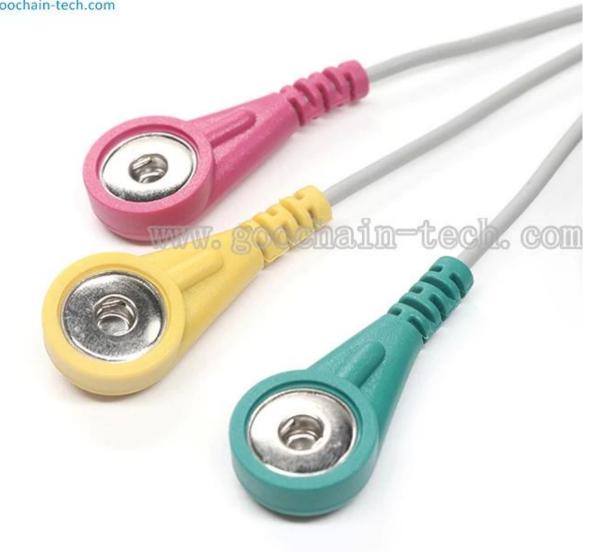

## **More Products Pictures:**

Goochain LEMO Plug 4.0mm ECG Snap button leadwires manufacturer Introduction