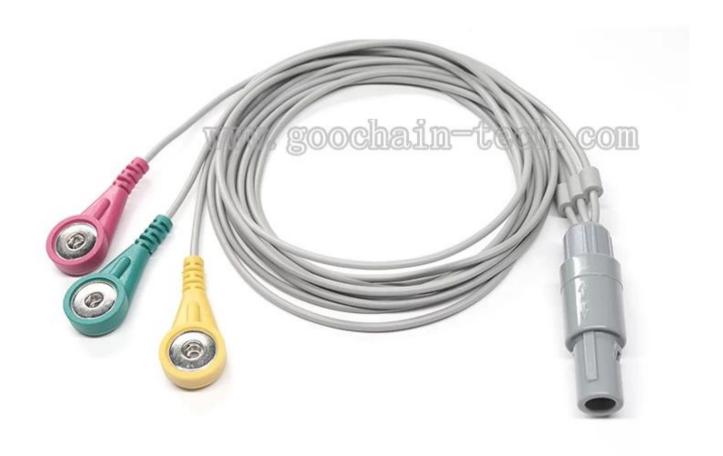

## **More Products Pictures:**

Goochain LEMO Plug 4.0mm ECG Snap button leadwires manufacturer Introduction