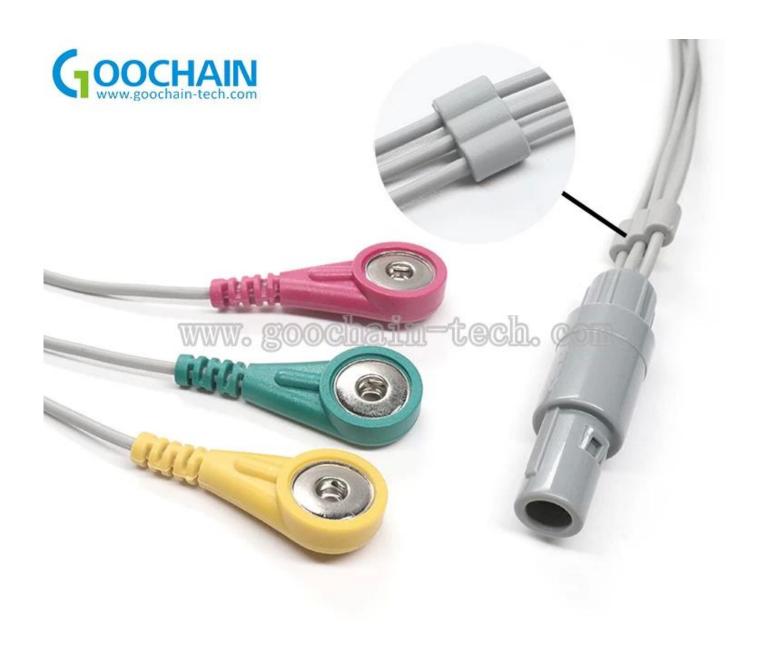

## **More Products Pictures:**

Goochain LEMO Plug 4.0mm ECG Snap button leadwires manufacturer Introduction