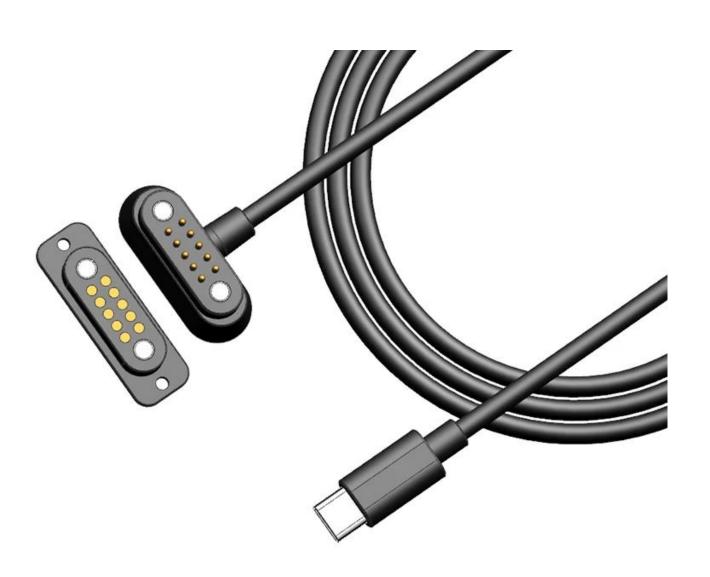

|
| Payment                | T/T, PayPal.                                                              |
| Delivery Time          | 3-7 working days for making sample. 10 to 15 working days for production. |
| Packing                | Standard Export Cartons/Custom Cartons                                    |
| Shipping               | By sea, By air or by express delivery (DHL/UPS/FEDEX)                     |
| MOQ                    | 500PCS                                                                    |
| Place of Origin        | Dongguan, Guangzhou, China                                                |
| Certification          | CE,FCC,ROHS,REACH,UKCA                                                    |

## **More Products Pictures:**









## Goochain magnetic pogo pin cables manufacturer introduction

Goochain Technology Co.,Ltd is a professional custom cable assemblies manufacturer, it manufacturing custom usb cables, Magnetic pogo pin cables manufacturer, Medical ecg cables, PoweredUSB Cables, Ethernet cables,Medical plugs and chargers,Wiring harnesses and computer cables, Founded in year of 2015 and we have 2000 square meters custom cable assemblies workshop, around 80 workers, 1 shift is 8 hours per day. We followed international ISO management Standard to make our custom cables, medical cables and chargers with Chinese factory price .



## **Certificates:**

Goochain custom usb cables, Medical cables, computer cables, Pogo pin cables, USB Type c cables, USB Type C connectors, PD Fast chargers all has passed the in