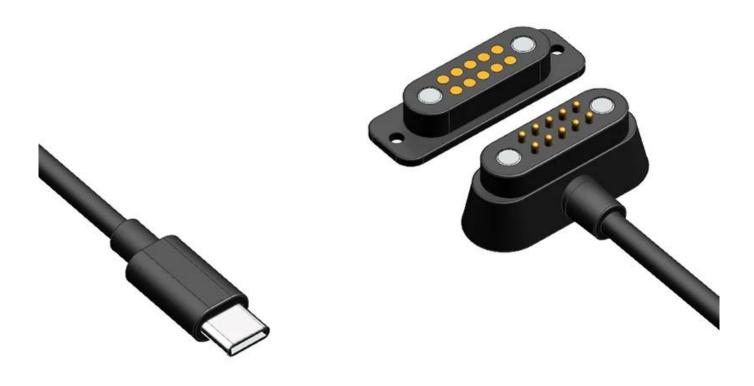

|
| Payment                | T/T, PayPal.                                                              |
| Delivery Time          | 3-7 working days for making sample. 10 to 15 working days for production. |
| Packing                | Standard Export Cartons/Custom Cartons                                    |
| Shipping               | By sea, By air or by express delivery (DHL/UPS/FEDEX)                     |
| MOQ                    | 500PCS                                                                    |
| Place of Origin        | Dongguan, Guangzhou, China                                                |
| Certification          | CE,FCC,ROHS,REACH,UKCA                                                    |

## **More Products Pictures:**









## Goochain magnetic pogo pin cables manufacturer introduction

Goochain Technology Co.,Ltd is a professional custom cable assemblies manufacturer, it manufacturing custom usb cables, Magnetic pogo pin cables manufacturer, Medical ecg cables, PoweredUSB Cables, Ethernet cables,Medical plugs and chargers,Wiring harnesses and computer cables, Founded in year of 2015 and we have 2000 square meters custom cable assemblies workshop, around 80 workers, 1 shift is 8 hours per day. We followed international ISO management Standard to make our custom cables, medical cables and chargers with Chinese factory price .



## **Certificates:**

Goochain custom usb cables, Medical cables, computer cables, Pogo pin cables, USB Type c cables, USB Type C connectors, PD Fast chargers all has passed the inte