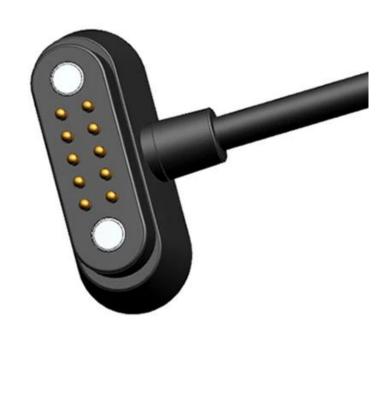

|
| Payment                | T/T, PayPal.                                                              |
| Delivery Time          | 3-7 working days for making sample. 10 to 15 working days for production. |
| Packing                | Standard Export Cartons/Custom Cartons                                    |
| Shipping               | By sea, By air or by express delivery (DHL/UPS/FEDEX)                     |
| MOQ                    | 500PCS                                                                    |
| Place of Origin        | Dongguan, Guangzhou, China                                                |
| Certification          | CE,FCC,ROHS,REACH,UKCA                                                    |

## **More Products Pictures:**









## Goochain magnetic pogo pin cables manufacturer introduction

Goochain Technology Co.,Ltd is a professional custom cable assemblies manufacturer, it manufacturing custom usb cables, Magnetic pogo pin cables manufacturer, Medical ecg cables, PoweredUSB Cables, Ethernet cables,Medical plugs and chargers,Wiring harnesses and computer cables, Founded in year of 2015 and we have 2000 square meters custom cable assemblies workshop, around 80 workers, 1 shift is 8 hours per day. We followed international ISO management Standard to make our custom cables, medical cables and chargers with Chinese factory price .



## **Certificates:**

Goochain custom usb cables, Medical cables, computer cables, Pogo pin cables, USB Type c cables, USB Type C connectors, PD Fast chargers all has passed the