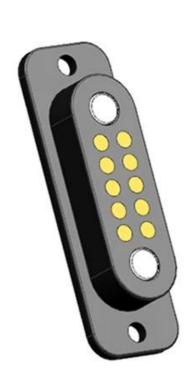

|
| Payment                | T/T, PayPal.                                                              |
| Delivery Time          | 3-7 working days for making sample. 10 to 15 working days for production. |
| Packing                | Standard Export Cartons/Custom Cartons                                    |
| Shipping               | By sea, By air or by express delivery (DHL/UPS/FEDEX)                     |
| MOQ                    | 500PCS                                                                    |
| Place of Origin        | Dongguan, Guangzhou, China                                                |
| Certification          | CE,FCC,ROHS,REACH,UKCA                                                    |

## **More Products Pictures:**









## Goochain magnetic pogo pin cables manufacturer introduction

Goochain Technology Co.,Ltd is a professional custom cable assemblies manufacturer, it manufacturing custom usb cables, Magnetic pogo pin cables manufacturer, Medical ecg cables, PoweredUSB Cables, Ethernet cables,Medical plugs and chargers,Wiring harnesses and computer cables, Founded in year of 2015 and we have 2000 square meters custom cable assemblies workshop, around 80 workers, 1 shift is 8 hours per day. We followed international ISO management Standard to make our custom cables, medical cables and chargers with Chinese factory price .



## **Certificates:**

Goochain custom usb cables, Medical cables, computer cables, Pogo pin cables, USB Type c cables, USB Type C connectors, PD Fast chargers all has passed th