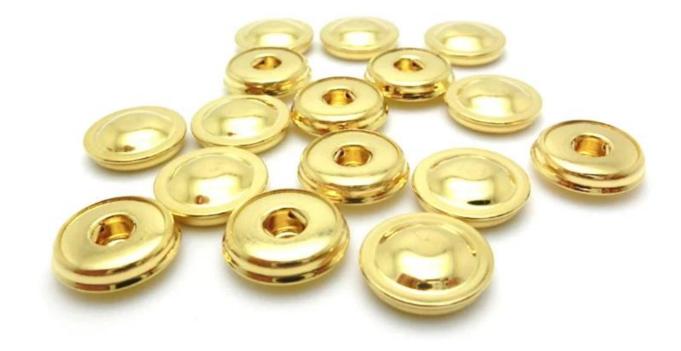

Application:

This is a reusable electrode that connects to a standard snap lead. It is Gold plated.

Electrode can be used for EEG measurements or other parameters such as EMG, ECG or EOG. It is used with most ecg Lead Wire that require a 4.0mm or 5.0mm snap button connector