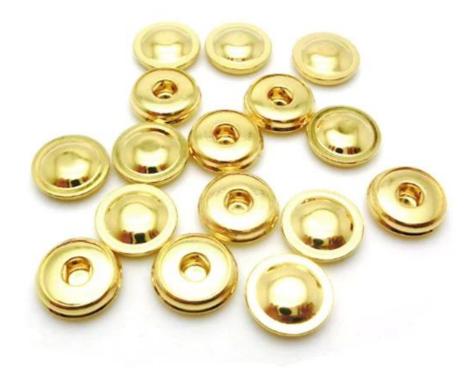

Application:

This is a reusable electrode that connects to a standard snap lead. It is Gold plated.

Electrode can be used for EEG measurements or other parameters such as EMG, ECG or EOG. It is used with most ecg Lead Wire that require a 4.0mm or 5.0mm snap button connector