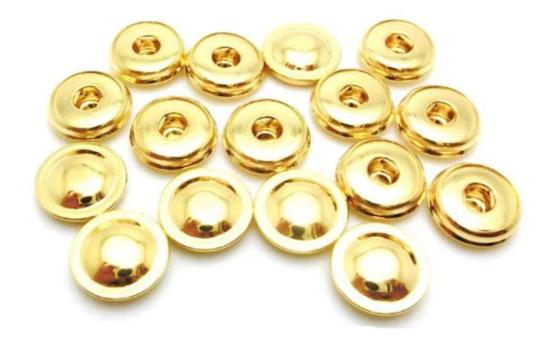

Application:

This is a reusable electrode that connects to a standard snap lead. It is Gold plated.

Electrode can be used for EEG measurements or other parameters such as EMG, ECG or EOG. It is used with most ecg Lead Wire that require a 4.0mm or 5.0mm snap button connector