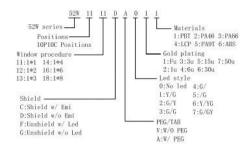

### **Product Features:**

This RJ50 10P10C Female connector is very easy for soldering as it has 10 pins sodering board for either hands solder or automatic sodering machines to solder the rj50 ethernet cables,

We are the custom Injection RJ12 RJ45 RJ48 RJ50 Female connectors supplier in China, we can provide custom options for our customer, this connector is with shield as well,

We offer also bellow items for our Network connectors