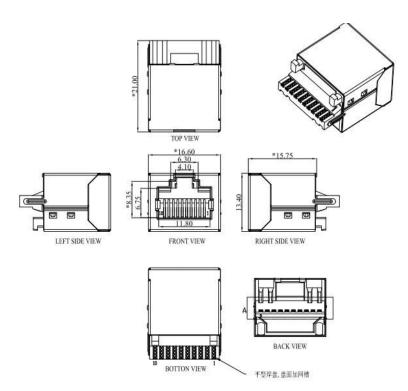

### **Product Features:**

This RJ50 10P10C Female connector is very easy for soldering as it has 10 pins sodering board for either hands solder or automatic sodering machines to solder the rj50 ethernet cables,

We make also Injection type RJ50 10P10C Cables by a good price and high quality,

NOTES
MATERIAL
1.HOUSING: PBT UL94V-0
2.HOLDER: LCP UL94V-0
3.CONTACT: PHOSPHOR BRONZE T=0.25mm.
4.PLATING: CONTACT AREA-SELECTIVE GOLD PLATING,
TAILS PLATING TIN 80u" MIN OVER NICKEL 50u" MIN.
5.SHIELD: 0.20mm THICKNESS COPPER ALLOY
WITH NICKEL 30u" Min PLATED.