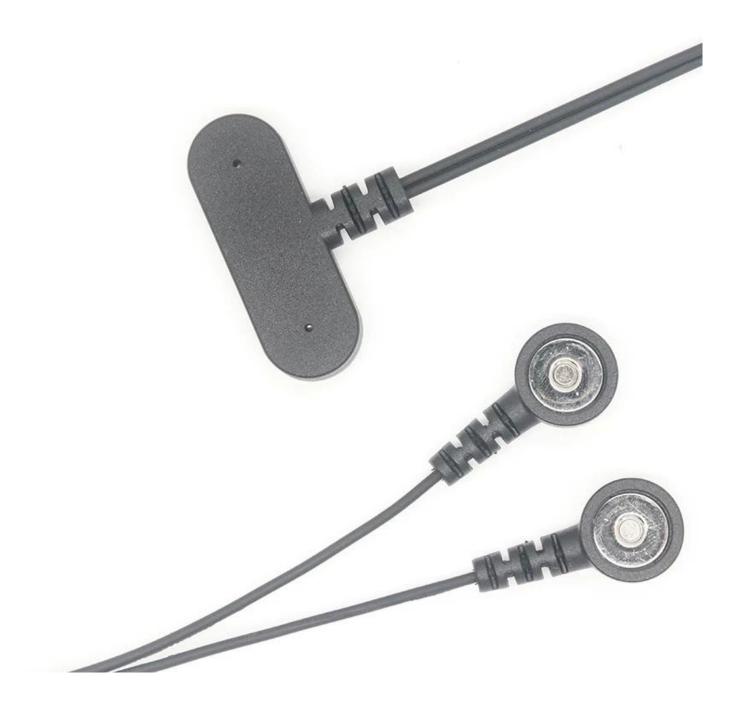

## **More Products Pictures:**

## Goochain Magnetic ecg eeg ekg snap button leadwire cables manufacturer Introduction

Goochain Technology Co.,Ltd is a professional custom cable assemblies manufacturer, manufacturing custom usb cables, Magnetic pogo pin cables manufacturer, Medical ecg cables, PoweredUSB extension Cables, Ethernet cables,Medical plugs and chargers,Wiring harnesses and computer cables, Founded in year of 2015 and we have 2000 square meters custom cable assemblies workshop, around 80 workers, 1 shift is 8 hours per day. We followed international ISO management Standard to make our custom cables, medical cables and chargers with Chinese factory price .