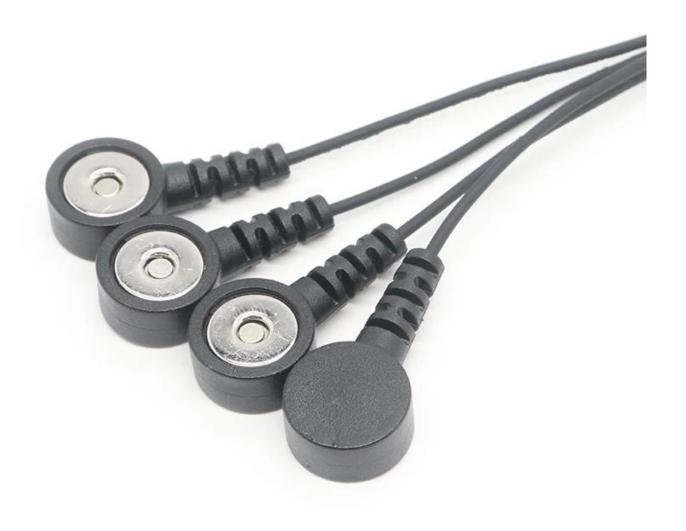

## **More Products Pictures:**

## Goochain Magnetic ecg eeg ekg snap button leadwire cables manufacturer Introduction

Goochain Technology Co.,Ltd is a professional custom cable assemblies manufacturer, manufacturing custom usb cables, Magnetic pogo pin cables manufacturer, Medical ecg cables, PoweredUSB extension Cables, Ethernet cables,Medical plugs and chargers,Wiring harnesses and computer cables, Founded in year of 2015 and we have 2000 square meters custom cable assemblies workshop, around 80 workers, 1 shift is 8 hours per day. We followed international ISO management Standard to make our custom cables, medical cables and chargers with Chinese factory price .