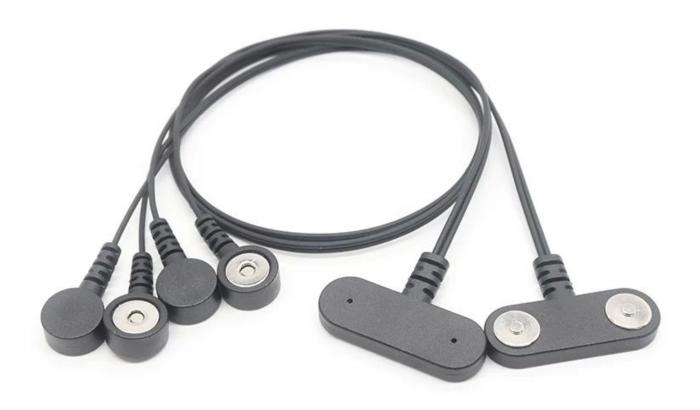

## **More Products Pictures:**

## Goochain Magnetic ecg eeg ekg snap button leadwire cables manufacturer Introduction

Goochain Technology Co.,Ltd is a professional custom cable assemblies manufacturer, manufacturing custom usb cables, Magnetic pogo pin cables manufacturer, Medical ecg cables, PoweredUSB extension Cables, Ethernet cables,Medical plugs and chargers,Wiring harnesses and computer cables, Founded in year of 2015 and we have 2000 square meters custom cable assemblies workshop, around 80 workers, 1 shift is 8 hours per day. We followed international ISO management Standard to make our custom cables, medical cables and chargers with Chinese factory price .