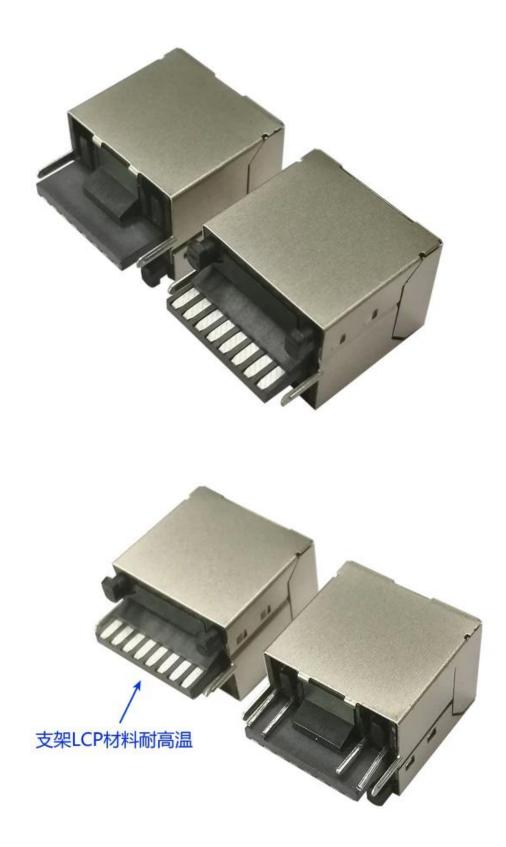

### **Product Features:**

This RJ45 8P8C Female connector is very easy for soldering as it has 8 pins sodering board for either hands solder or automatic sodering machines to solder the rj45 ethernet cables,

We are the custom Injection RJ45 RJ50 Female connectors supplier in China, we can provide custom options for our customer, this connector is with shield as well,

We offer also bellow items for our Network connectors