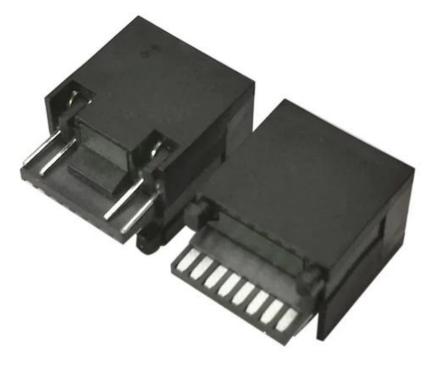

### **Product Features:**

This RJ45 8P8C Female connector is very easy for soldering as it has 8 pins sodering board for either hands solder or automatic sodering machines to solder the rj45 ethernet cables,

We are the custom Injection RJ45 RJ50 Female connectors supplier in China, we can provide custom options for our customer, this connector is with shield as well,

We offer also bellow items for our Network connectors