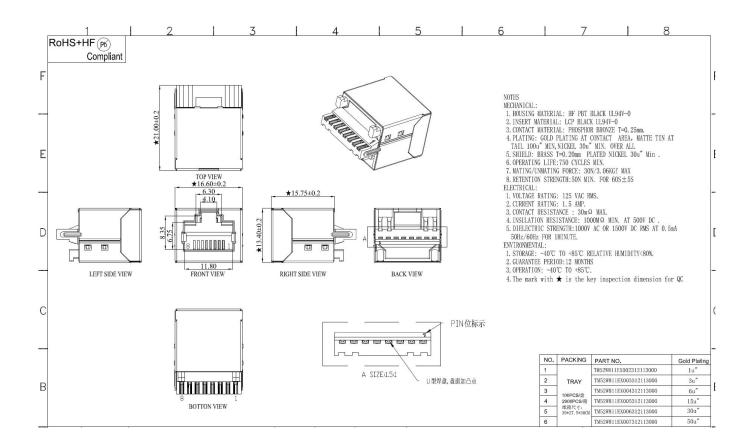

### **Product Features:**

This RJ45 8P8C Female connector is very easy for soldering as it has 8 pins sodering board for either hands solder or automatic sodering machines to solder the rj45 ethernet cables,

We are the custom Injection RJ45 RJ50 Female connectors supplier in China, we can provide custom options for our customer, this connector is with shield as well,

We offer also bellow items for our Network connectors

Sodering type RJ12 6P6C Female connectors

Soldering type RJ45 8P8C Female connectors

Soldering type RJ48 RJ50 10P10C Female connectors

SMT Type Network connectors, For more informations please feel free to contact with our Sales representative