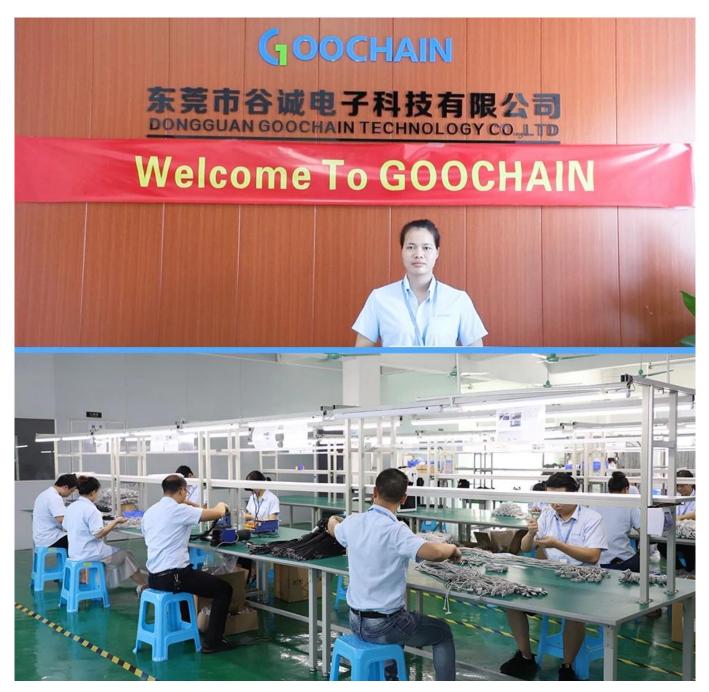

# Sodering type Injection RJ45 8P8C Female <u>Connector</u> <u>Manufacturer Introduction</u>

Goochain Technology Co.,Ltd is a professional custom cable assemblies manufacturer, manufacturing custom usb cables, Magnetic pogo pin cables manufacturer, Medical ecg cables, PoweredUSB extension Cables, Ethernet cables,Medical plugs and chargers,Wiring harnesses and computer cables, Founded in year of 2015 and we have 2000 square meters custom cable assemblies workshop, around 80 workers, 1 shift is 8 hours per day. We followed international ISO management Standard to make our custom cables,

#### Q6: Where is your factory located? How can I visit there?

A: Sure. We are more than happy to receive you in Dongguan and show you around our workplace. Our factory is located in 3rd. Floor,Building A, No.8 Kangyang 1st Street,Shebei Village,Huangjiang Town,Dongguan City,Guangdong, China.