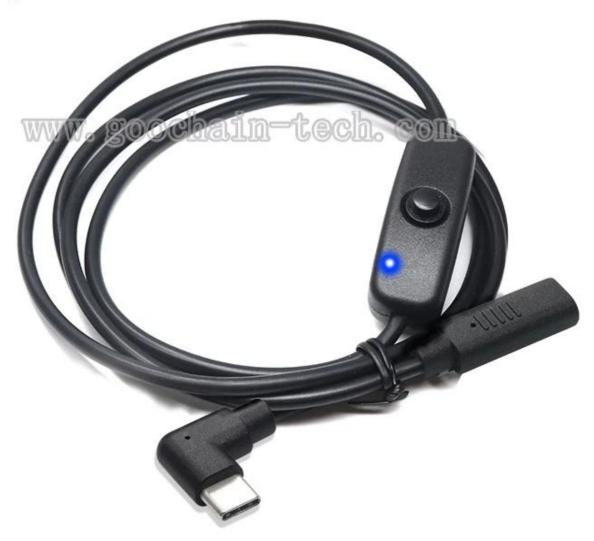

|
| Payment                | T/T, PayPal.                                                              |
| Delivery Time          | 3-7 working days for making sample. 10 to 15 working days for production. |
| Packing                | Standard Export Cartons/Custom Cartons                                    |
| Shipping               | By sea, By air or by express delivery (DHL/UPS/FEDEX)                     |
| MOQ                    | 500PCS                                                                    |
| Place of Origin        | Dongguan, Guangzhou, China                                                |
| Certification          | CE,FCC,ROHS,REACH,UKCA                                                    |

## **More Products Pictures:**









## Goochain USB Type C switch cables manufacturer Introduction

Goochain Technology Co.,Ltd is a professional custom cable assemblies manufacturer, manufacturing custom usb cables, Magnetic pogo pin cables manufacturer, Medical ecg cables, PoweredUSB extension Cables, Ethernet cables,Medical plugs and chargers,Wiring harnesses and computer cables, Founded in year of 2015 and we have 2000 square meters custom cable assemblies workshop, around 80 workers, 1 shift is 8 hours per day. We followed international ISO management Standard to make our custom cables, medical cables and chargers with Chinese factory price .



## **Certificates:**

Goochain custom usb cables, Medical cables, computer cables, Pogo pin cables, USB Type c cables, USB Type C connectors, PD Fast chargers , Powered USB