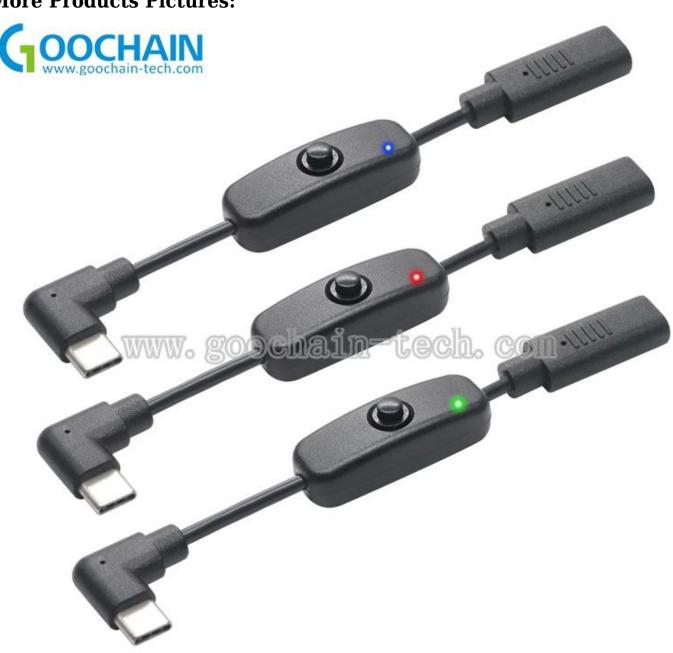

|
| Payment                | T/T, PayPal.                                                              |
| Delivery Time          | 3-7 working days for making sample. 10 to 15 working days for production. |
| Packing                | Standard Export Cartons/Custom Cartons                                    |
| Shipping               | By sea, By air or by express delivery (DHL/UPS/FEDEX)                     |
| MOQ                    | 500PCS                                                                    |
| Place of Origin        | Dongguan, Guangzhou, China                                                |
| Certification          | CE,FCC,ROHS,REACH,UKCA                                                    |

## **More Products Pictures:**









## Goochain USB Type C switch cables manufacturer Introduction

Goochain Technology Co.,Ltd is a professional custom cable assemblies manufacturer, manufacturing custom usb cables, Magnetic pogo pin cables manufacturer, Medical ecg cables, PoweredUSB extension Cables, Ethernet cables,Medical plugs and chargers,Wiring harnesses and computer cables, Founded in year of 2015 and we have 2000 square meters custom cable assemblies workshop, around 80 workers, 1 shift is 8 hours per day. We followed international ISO management Standard to make our custom cables, medical cables and chargers with Chinese factory price .



## **Certificates:**

Goochain custom usb cables, Medical cables, computer cables, Pogo pin cables, USB Type c cables, USB Type C connectors, PD Fast chargers , Powered