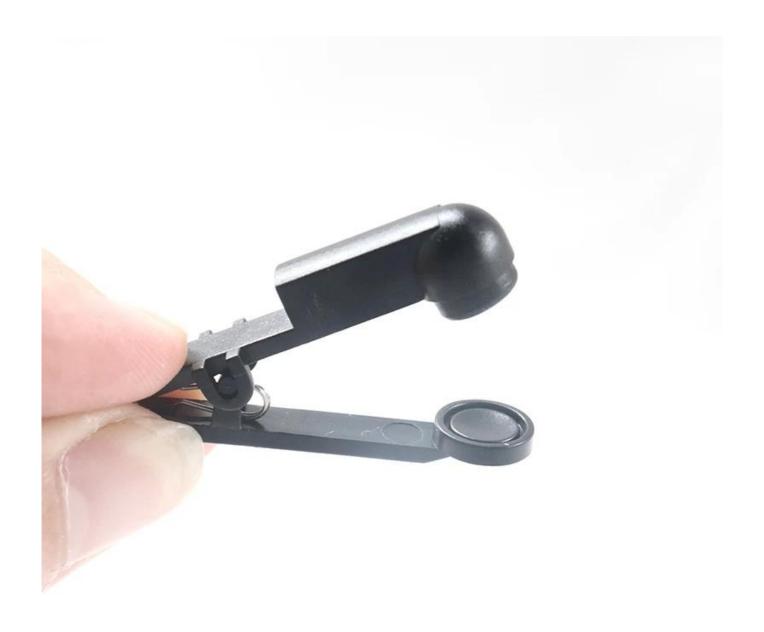

|
| Payment                | T/T, PayPal.                                                              |
| Delivery Time          | 3-7 working days for making sample. 10 to 15 working days for production. |
| Packing                | Standard Export Cartons/Custom Cartons                                    |
| Shipping               | By sea, By air or by express delivery (DHL/UPS/FEDEX)                     |
| MOQ                    | 500PCS                                                                    |
| Place of Origin        | Dongguan, Guangzhou, China                                                |
| Certification          | CE,FCC,ROHS,REACH,UKCA                                                    |

## **More Products Pictures:**









## Goochain CES Therapy ear clip electrodes manufacturer Introduction

Goochain Technology Co.,Ltd is a professional custom cable assemblies manufacturer, manufacturing custom usb cables, Magnetic pogo pin cables manufacturer, Medical ecg cables, PoweredUSB extension Cables, Ethernet cables,Medical plugs and chargers,Wiring harnesses and computer cables, Founded in year of 2015 and we have 2000 square meters custom cable assemblies workshop, around 80 workers, 1 shift is 8 hours per day. We followed international ISO management Standard to make our custom cables, medical cables and chargers with Chinese factory price .



## **Certificates:**

Goochain custom usb cables, Medical cables, computer cables, Pogo pin cables, USB Type c cables, USB Type C connectors, PD Fast chargers , Powered