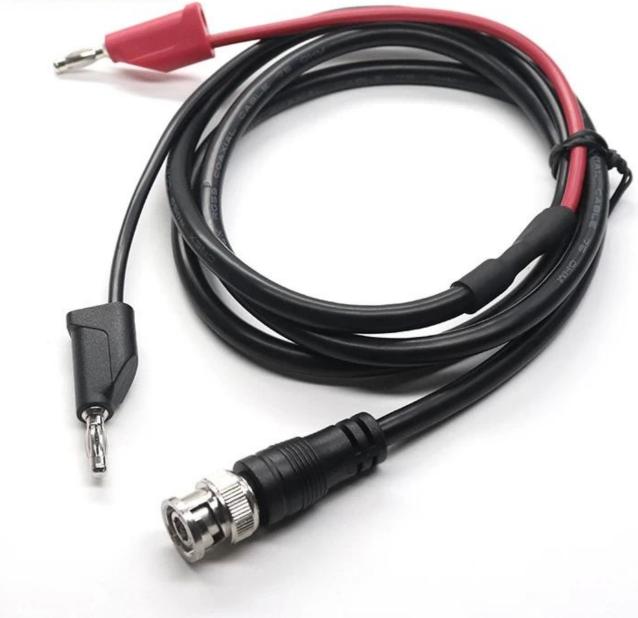

## **Product Features:**

BNC to Stackable Banana Plug Leads

From Goochain, this BNC test lead has a twin cable that terminates in red and black stackable 4 mm banana plugs. The test lead is for converting female BNC cables to test plugs for test versatility. The plugs are fully moulded to the cable for increased durability.

Features & Benefits BNC features PTFE dielectric BNC features a gold plated centre contact Multi-Stacking Test plugs feature nickel plated springs Operating voltage of 30 V ac / 60 V dc

Product Application Information

4 mm test plugs have common uses on the factory floor and in the laboratory, wherever electrical equipment is tested and measured. BNC test leads are typically used in automotive diagnostics and with oscilloscopes.