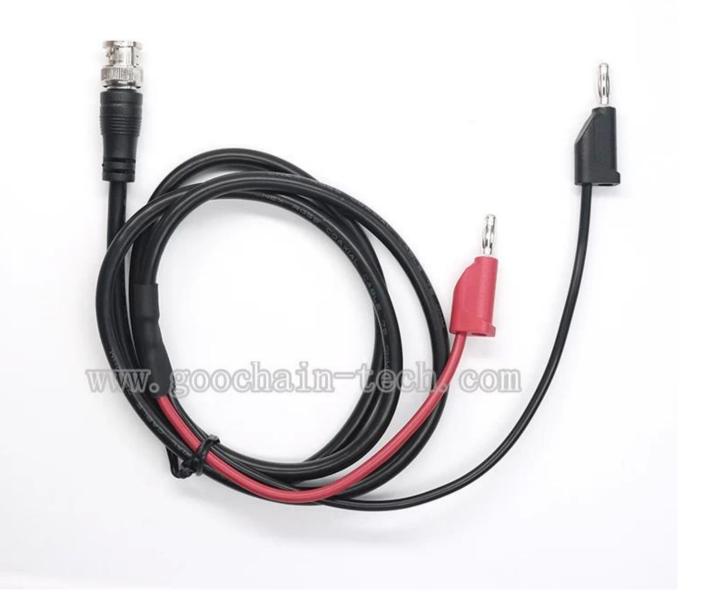

## **Product Features:**

BNC to Stackable Banana Plug Leads

From Goochain, this BNC test lead has a twin cable that terminates in red and black stackable 4 mm banana plugs. The test lead is for converting female BNC cables to test plugs for test versatility. The plugs are fully moulded to the cable for increased durability.

Features & Benefits BNC features PTFE dielectric BNC features a gold plated centre contact Multi-Stacking Test plugs feature nickel plated springs Operating voltage of 30 V ac / 60 V dc

Product Application Information

4 mm test plugs have common uses on the factory floor and in the laboratory, wherever electrical equipment is tested and measured. BNC test leads are typically used in automotive diagnostics and with oscilloscopes.