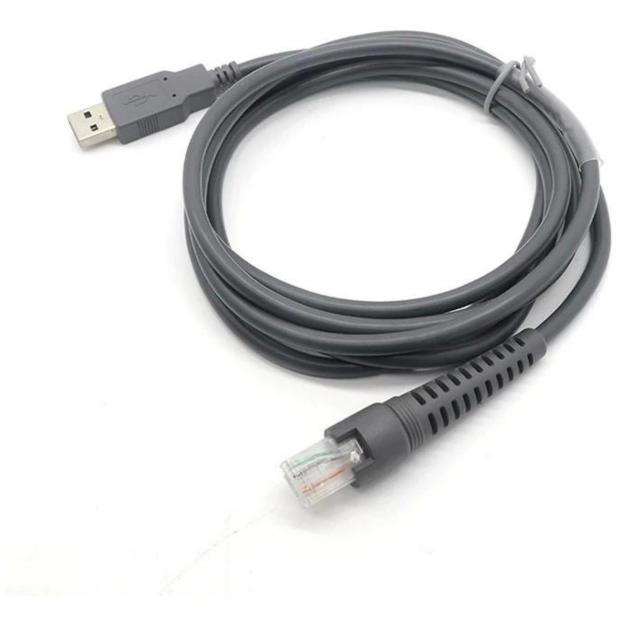

## **Product characteristics:**

Symbol Ls2208 USB Cable,USB A to RJ45 Coiled Spiral Extension Cable, Symbol Barcode Sc anner Ls2208ap Ls1203 Ls4208 Ls4278 Ds6707 Ds6708 USB Cable

Product details Compatible Devices Barcode Scanner Power Source Corded Electric Brand: Goochain Connectivity Technology : USB RJ50 Barcode scanner cable Connector 1:USB 2.0 Male to RJ45,RJ48,RJ50 Bar code scanner special usb cable,Length: 10ft. Color Grey,Coiled Spiral Extension Cable. Support symbol barcode model: LS1203[LS2208/AP]LS4008I[LS4208]LS3008]LS3408[LS 4278]LS3478[LS3578]LS9208i]LS9203i]LS7708[LS7808]DS3400]DS3408[DS3508]DS3 478]DS3578]DS6878]DS9808]DS6707]DS6700]DS6708]DS6608]DS4208]DS6878]DS92 08 Package Include: PE Bag Symbol Ls2208 USB Cable 10ft.