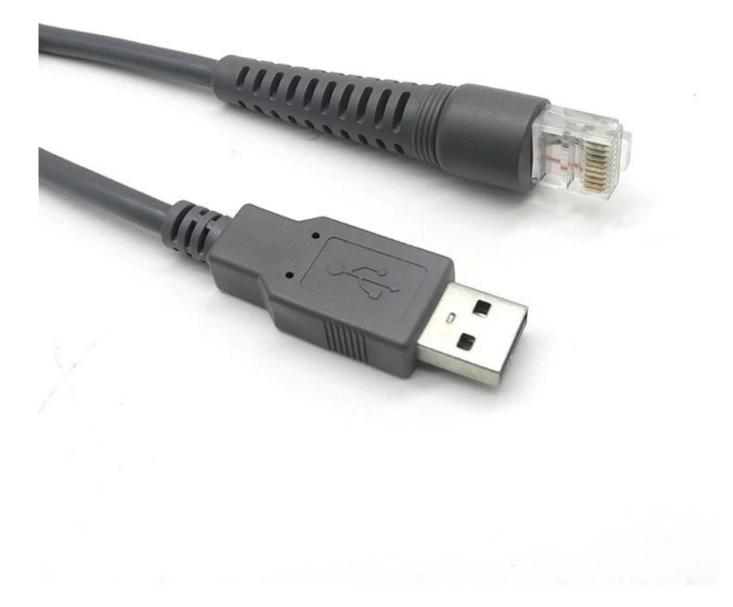

## **Product characteristics:**

Symbol Ls2208 USB Cable,USB A to RJ45 Coiled Spiral Extension Cable, Symbol Barcode Sc anner Ls2208ap Ls1203 Ls4208 Ls4278 Ds6707 Ds6708 USB Cable

Product details Compatible Devices Barcode Scanner Power Source Corded Electric Brand: Goochain Connectivity Technology : USB RJ50 Barcode scanner cable Connector 1:USB 2.0 Male to RJ45,RJ48,RJ50 Bar code scanner special usb cable,Length: 10ft. Color Grey,Coiled Spiral Extension Cable. Support symbol barcode model: LS1203[LS2208/AP]LS4008I[LS4208]LS3008]LS3408[LS 4278]LS3478[LS3578]LS9208i]LS9203i]LS7708[LS7808]DS3400]DS3408[DS3508]DS3 478]DS3578]DS6878]DS9808]DS6707]DS6700]DS6708]DS6608]DS4208]DS6878]DS92 08 Package Include: PE Bag Symbol Ls2208 USB Cable 10ft.