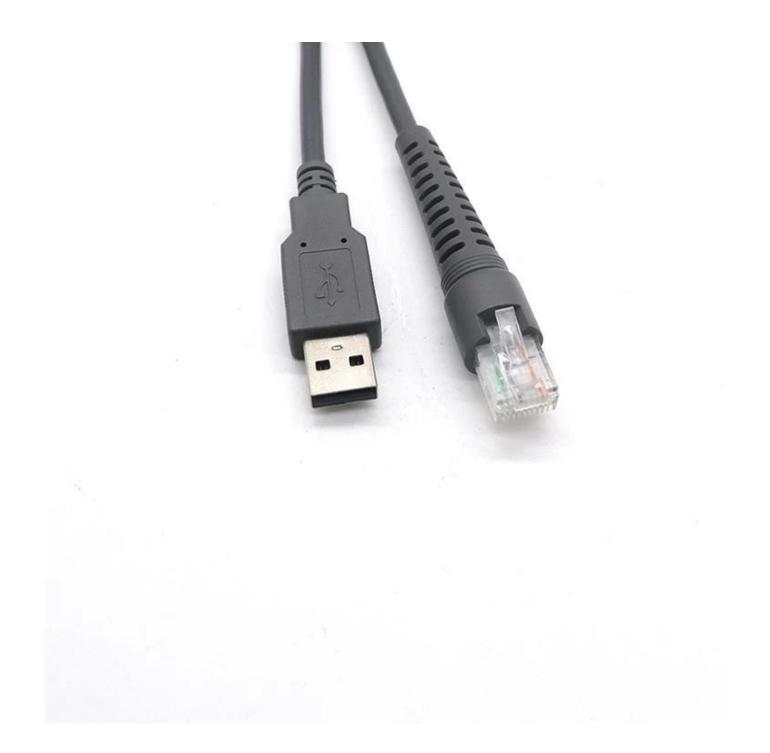

## **Product characteristics:**

Symbol Ls2208 USB Cable,USB A to RJ45 Coiled Spiral Extension Cable, Symbol Barcode Sc anner Ls2208ap Ls1203 Ls4208 Ls4278 Ds6707 Ds6708 USB Cable

Product details Compatible Devices Barcode Scanner Power Source Corded Electric Brand: Goochain Connectivity Technology : USB RJ50 Barcode scanner cable Connector 1:USB 2.0 Male to RJ45,RJ48,RJ50 Bar code scanner special usb cable,Length: 10ft. Color Grey,Coiled Spiral Extension Cable. Support symbol barcode model: LS1203[LS2208/AP]LS4008I[LS4208]LS3008]LS3408[LS 4278]LS3478[LS3578]LS9208i]LS9203i]LS7708[LS7808]DS3400]DS3408[DS3508]DS3 478]DS3578]DS6878]DS9808]DS6707]DS6700]DS6708]DS6608]DS4208]DS6878]DS92 08 Package Include: PE Bag Symbol Ls2208 USB Cable 10ft.