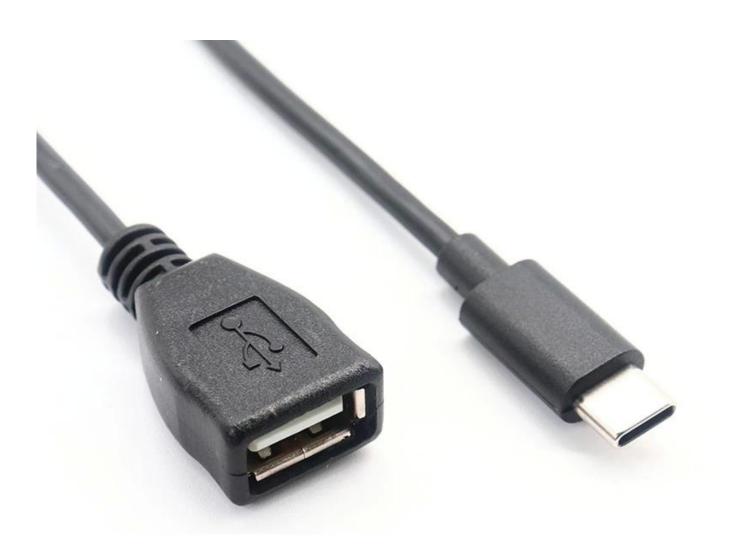

### **Product characteristics:**

We specialized in production of USB TYPE C Male to USB A female extension OTG Adapter cable, With OTG function supported, it connects your USB-A (Flash Drive, Mouse, card readers, Keyboard) to USB-C devices (smart phone, tablet, laptop); Reversible plug. Backward-compatible with USB 3.0 and USB 2.0. USB 3.1 OTG (on the go) function and it will establish communication link between OTG compatible devices ard drive, mouse, some digital camera, etc. Then you can use your USB-C OTG phone (act as a host) to get data, video and audio from cell phone or hard drive without using a computer. Connector A: USB Type A Female; Connector B: USB Type C Male; Specification: USB Type C 3.1, and USB Type A 3.0; Date Speed: Up to 5Gbps Compatible with USB 3.1/3.0/2.0/1.1/1.0 Plug and play, no external drives required. Important Note: It supports OTG function for connecting to USB Peripherals, NOT for power charging. High-speed transmission: This product has USB 3.0 interface, transmission speed up to 5Gpbs, with ultra-high data transmission speed. Plug and Play: This product supports plug and play, without any driver or software, As a Custom USB Type C cable China factory we also produces bellow items: