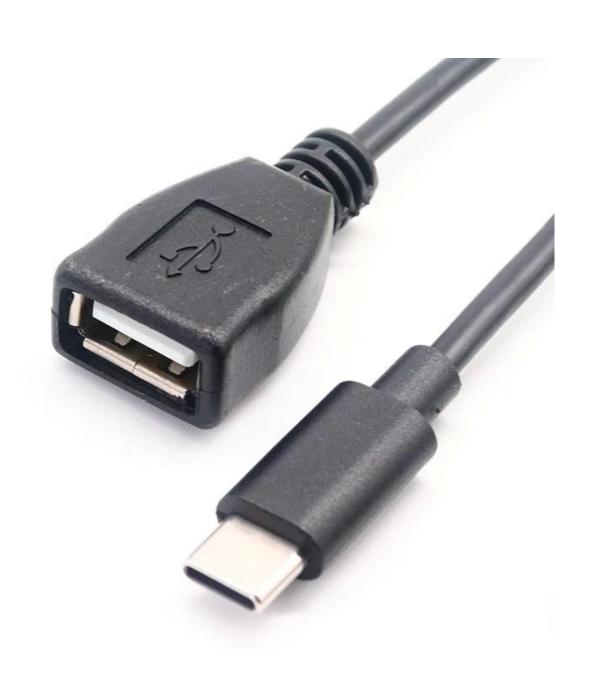

### **Product characteristics:**

We specialized in production of USB TYPE C Male to USB A female extension OTG Adapter cable, With OTG function supported, it connects your USB-A (Flash Drive, Mouse, card readers, Keyboard) to USB-C devices (smart phone, tablet, laptop); Reversible plug. Backward-compatible with USB 3.0 and USB 2.0. USB 3.1 OTG (on the go) function and it will establish communication link between OTG compatible devices ard drive, mouse, some digital camera, etc. Then you can use your USB-C OTG phone (act as a host) to get data, video and audio from cell phone or hard drive without using a computer. Connector A: USB Type A Female; Connector B: USB Type C Male; Specification: USB Type C 3.1, and USB Type A 3.0; Date Speed: Up to 5Gbps Compatible with USB 3.1/3.0/2.0/1.1/1.0 Plug and play, no external drives required. Important Note: It supports OTG function for connecting to USB Peripherals, NOT for power charging. High-speed transmission: This product has USB 3.0 interface, transmission speed up to 5Gpbs, with ultra-high data transmission speed. Plug and Play: This product supports plug and play, without any driver or software, As a Custom USB Type C cable China factory we also produces bellow items: