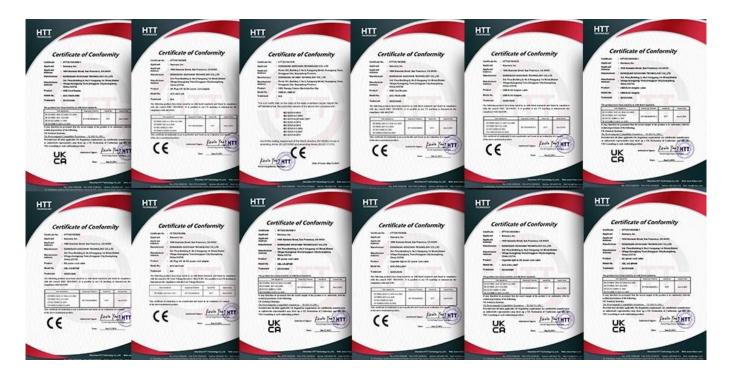

## **Certificates:**

Goochain custom usb cables, medical cables, computer cables, Pogo pin cables, USB type c cables, USB type C connectors, PD fast chargers, PoweredUSB extension cables, all have passed the required international certificate so that we can export to the whole world,

જે તેવું કે તેવું કે

ZhongRen HeZong Certification (Shenzhen)Co.,Ltd

Medical device management system mark of conformity

Certificate NO: 64622B80236R0S We hereby certfy that

Upon review, the organization's medical device management system meets the standards::

YY/T0287-2017/IS013485:2016

#### Certificate coverage:

Manufacturing and Sales for wires and cables that involves to Medical devices's management activities.

Date of Issue: June 7, 2022

Date of Expiry: June 6, 2025

The First Surveillance

The Second Surveillance

The Third Surveillance

This certificate is used with the requirements of valid laws and regulations which the certification scope involved. The validity of the certificate should be confirmed and maintained through regular supervision and audit by ZhongRen HeZong porodiation Please conduct supervision and audit according to the annual audit time. It is a large pass the audit within the time limit, the certificate will be invalid. Check the CNCA Website: www.cnca.gov.cn