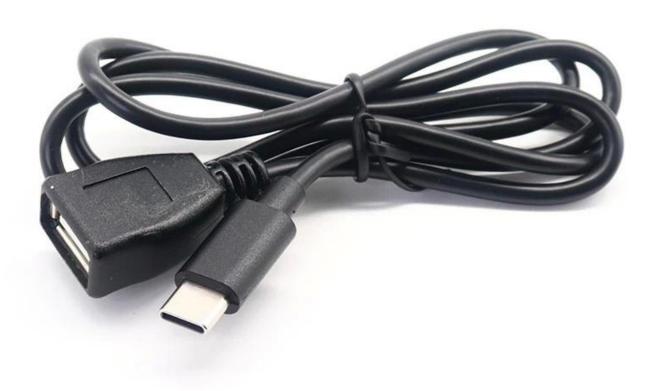

### **Product characteristics:**

We specialized in production of USB TYPE C Male to USB A female extension OTG Adapter cable, With OTG function supported, it connects your USB-A (Flash Drive, Mouse, card readers, Keyboard) to USB-C devices (smart phone, tablet, laptop); Reversible plug. Backward-compatible with USB 3.0 and USB 2.0. USB 3.1 OTG (on the go) function and it will establish communication link between OTG compatible devices ard drive, mouse, some digital camera, etc. Then you can use your USB-C OTG phone (act as a host) to get data, video and audio from cell phone or hard drive without using a computer. Connector A: USB Type A Female; Connector B: USB Type C Male; Specification: USB Type C 3.1, and USB Type A 3.0; Date Speed: Up to 5Gbps Compatible with USB 3.1/3.0/2.0/1.1/1.0 Plug and play, no external drives required. Important Note: It supports OTG function for connecting to USB Peripherals, NOT for power charging. High-speed transmission: This product has USB 3.0 interface, transmission speed up to 5Gpbs, with ultra-high data transmission speed. Plug and Play: This product supports plug and play, without any driver or software, As a Custom USB Type C cable China factory we also produces bellow items: