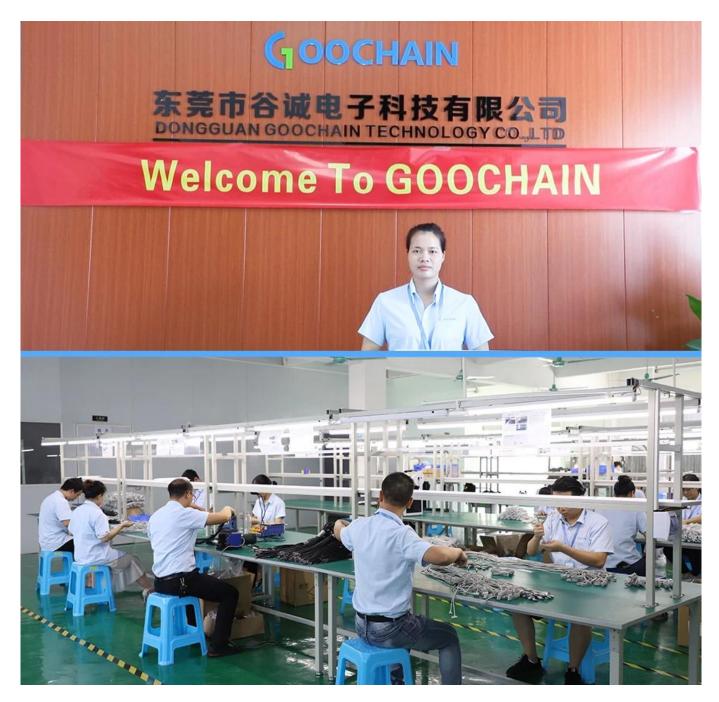

# **Company Introduction**

Goochain technology Co.,ltd. is a professional manufacturer of custom cable assemblies, manufacturing custom usb cables, manufacturer of magnetic pogo pin cables, medical ecg cables, supplier of targus clip electrodes, PoweredUSB extension cables, Ethernet cables, medical plugs and usb audio cable china factory, wiring harnesses and computer cables, founded in the year of 2015 and we have 2000 square meter custom cable assembly workshop, around 80 workers, 1 shift is 8 hours per day. We follow international ISO management standard to manufacture our custom cables, medical cables and chargers with Chinese factory price.

#### Q6: Where is your factory located? How can I visit there?

A: Sure. We are more than happy to welcome you to Dongguan and show you around our workplace. Our factory is located in 3rd. Floor, Building A, No.8 Kangyang 1st Street, Shebei Village, Huangjiang Town, Dongguan City, Guangdong, China.