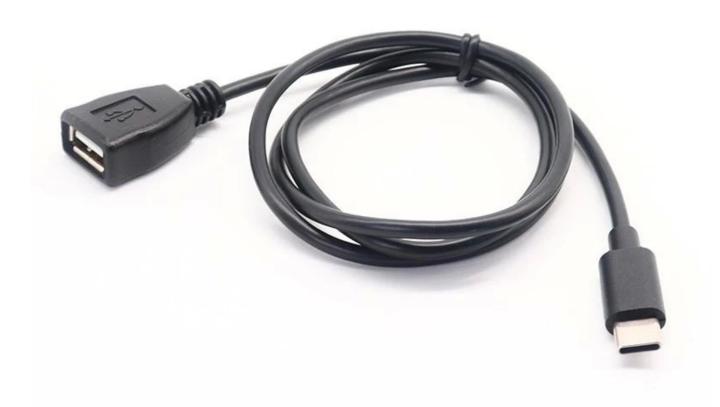

### **Product characteristics:**

We specialized in production of USB TYPE C Male to USB A female extension OTG Adapter cable, With OTG function supported, it connects your USB-A (Flash Drive, Mouse, card readers, Keyboard) to USB-C devices (smart phone, tablet, laptop); Reversible plug. Backward-compatible with USB 3.0 and USB 2.0. USB 3.1 OTG (on the go) function and it will establish communication link between OTG compatible devices ard drive, mouse, some digital camera, etc. Then you can use your USB-C OTG phone (act as a host) to get data, video and audio from cell phone or hard drive without using a computer. Connector A: USB Type A Female; Connector B: USB Type C Male; Specification: USB Type C 3.1, and USB Type A 3.0; Date Speed: Up to 5Gbps Compatible with USB 3.1/3.0/2.0/1.1/1.0 Plug and play, no external drives required. Important Note: It supports OTG function for connecting to USB Peripherals, NOT for power charging. High-speed transmission: This product has USB 3.0 interface, transmission speed up to 5Gpbs, with ultra-high data transmission speed. Plug and Play: This product supports plug and play, without any driver or software, As a Custom USB Type C cable China factory we also produces bellow items: