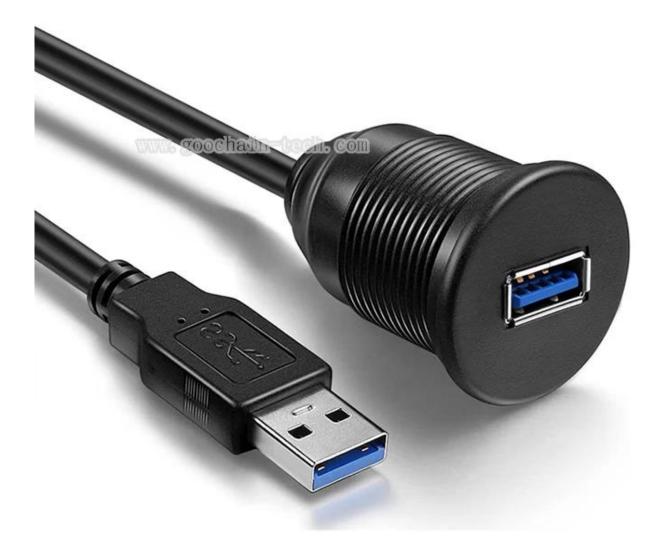

Panel Waterproof USB 3.0 Car Mount Dash Flush Extension Cable for Car, Boat, Motorcycle, Truck DashboardTruck Boat Motorcycle Dashboard Flush Mount cable factory

Drill A Hole. You need dill a 14mm x 15mm(L\*W) hole on your car dashboard or cigarette lighter Application Area. Car, truck, boat, motorcycle and other flat objects. Data & Current. Mini USB fulfill 2A current and 480Mbps data

USB 3.0 Mount Cable 2 Ports Dual USB 3.0 Male to USB 3.0 Female AUX Flush Mount Car Mount Extension Cable for Car Truck Boat Motorcycle Dashboard Panel

waterproof Mini USB Car Mount Dash Flush Extension Cable for Car, Boat, Motorcycle, Truck Dashboard