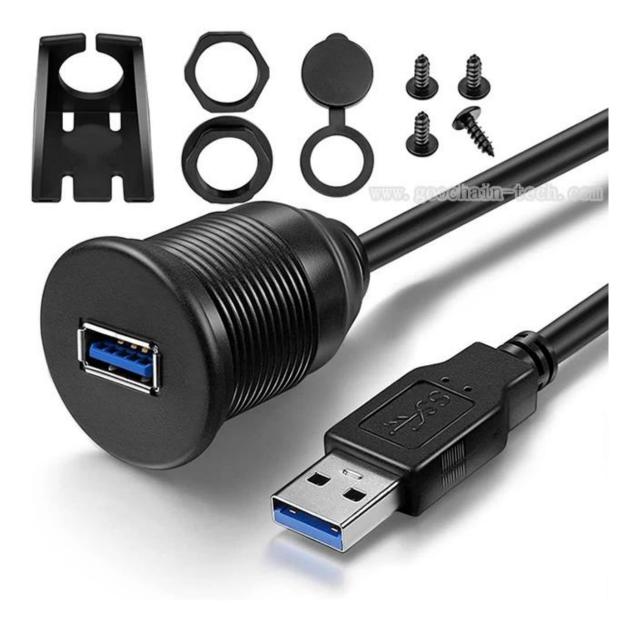

### **Product Features:**

DIY Mount. The mini USB flush mount cable design for your car truck boat motorcycle and other flat objects.

Flush Mount. Easy to mounting, you just drill a hole, and then be connected to your devices what you want. Solderless and Screwless.

Panel Waterproof USB 3.0 Car Mount Dash Flush Extension Cable for Car, Boat, Motorcycle, Truck DashboardTruck Boat Motorcycle Dashboard Flush Mount cable factory

Drill A Hole. You need dill a 14mm x 15mm(L\*W) hole on your car dashboard or cigarette lighter Application Area. Car, truck, boat, motorcycle and other flat objects. Data & Current. Mini USB fulfill 2A current and 480Mbps data

USB 3.0 Mount Cable 2 Ports Dual USB 3.0 Male to USB 3.0 Female AUX Flush Mount Car Mount Extension Cable for Car Truck Boat Motorcycle Dashboard Panel

waterproof Mini USB Car Mount Dash Flush Extension Cable for Car, Boat, Motorcycle, Truck Dashboard