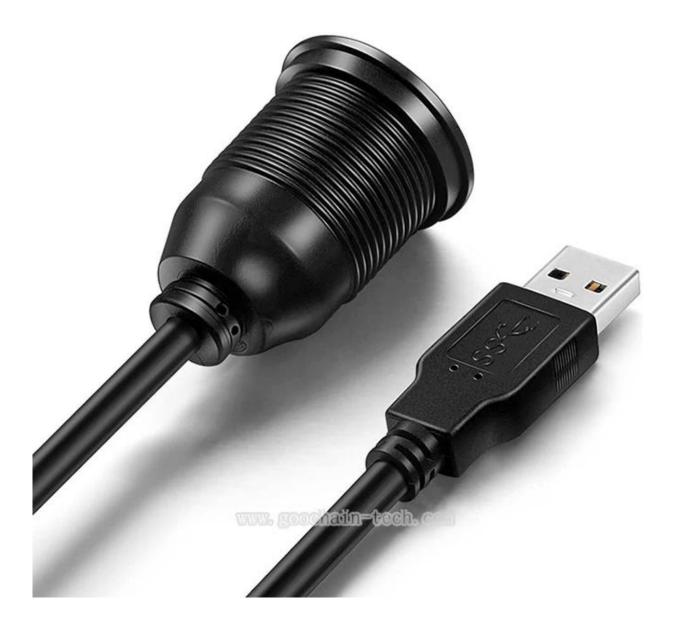

Panel Waterproof USB 3.0 Car Mount Dash Flush Extension Cable for Car, Boat, Motorcycle, Truck DashboardTruck Boat Motorcycle Dashboard Flush Mount cable factory

Drill A Hole. You need dill a 14mm x 15mm(L\*W) hole on your car dashboard or cigarette lighter Application Area. Car, truck, boat, motorcycle and other flat objects. Data & Current. Mini USB fulfill 2A current and 480Mbps data

USB 3.0 Mount Cable 2 Ports Dual USB 3.0 Male to USB 3.0 Female AUX Flush Mount Car Mount Extension Cable for Car Truck Boat Motorcycle Dashboard Panel

waterproof Mini USB Car Mount Dash Flush Extension Cable for Car, Boat, Motorcycle, Truck Dashboard