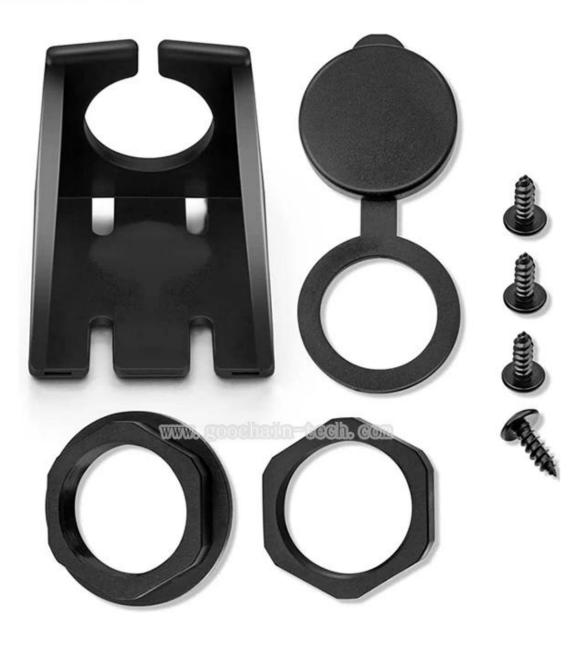

### **Product Features:**

DIY Mount. The mini USB flush mount cable design for your car truck boat motorcycle and other flat objects.

Flush Mount. Easy to mounting, you just drill a hole, and then be connected to your devices what you want. Solderless and Screwless.

Panel Waterproof USB 3.0 Car Mount Dash Flush Extension Cable for Car, Boat, Motorcycle, Truck DashboardTruck Boat Motorcycle Dashboard Flush Mount cable factory

Drill A Hole. You need dill a 14mm x 15mm(L\*W) hole on your car dashboard or cigarette lighter Application Area. Car, truck, boat, motorcycle and other flat objects. Data & Current. Mini USB fulfill 2A current and 480Mbps data