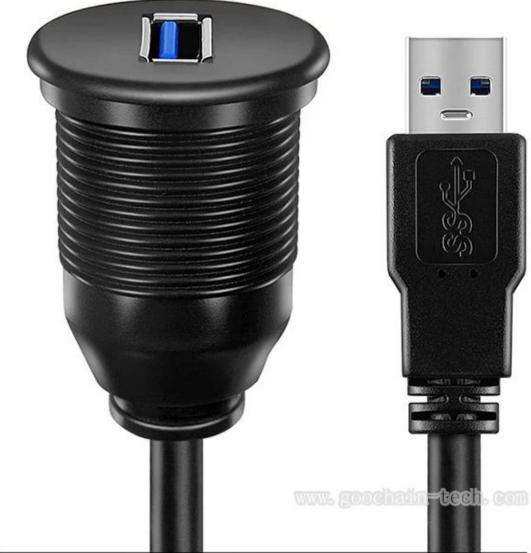

Panel Waterproof USB 3.0 Car Mount Dash Flush Extension Cable for Car, Boat, Motorcycle, Truck DashboardTruck Boat Motorcycle Dashboard Flush Mount cable factory

Drill A Hole. You need dill a 14mm x 15mm(L\*W) hole on your car dashboard or cigarette lighter Application Area. Car, truck, boat, motorcycle and other flat objects. Data & Current. Mini USB fulfill 2A current and 480Mbps data

USB 3.0 Mount Cable 2 Ports Dual USB 3.0 Male to USB 3.0 Female AUX Flush Mount Car Mount Extension Cable for Car Truck Boat Motorcycle Dashboard Panel

waterproof Mini USB Car Mount Dash Flush Extension Cable for Car, Boat, Motorcycle, Truck Dashboard