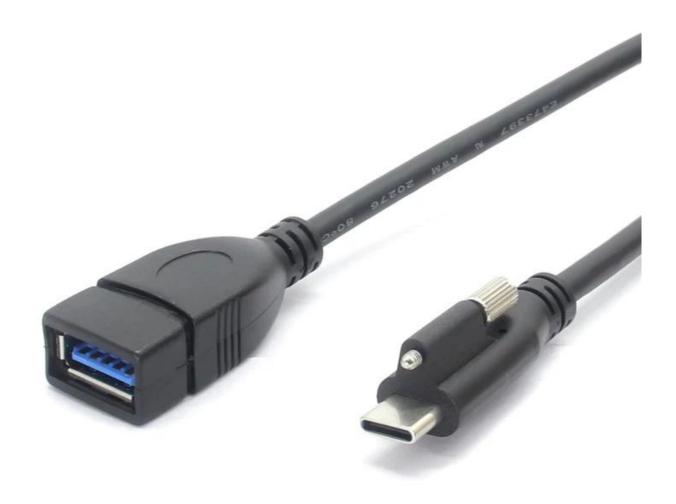

with MacBook Pro AiriPad

## **Specification:**

• Connector: USB-C male to USB-A female

• USB 3.2 Gen1 for a data transfer speed up to 5Gbps

• OTG support

• Keeps only one USB-C port occupied

• Cable length: 0.2 meters

• Colour: Black

## Advantage:

Use the Goochain **Screw Locking USB-C** to USB-A OTG cable for connecting devices with a USB-A connection, such as keyboards, USB sticks and cameras, there is a screw to locking the cable with your equipment to avoide disconnected, Directly to connect the USB-C port of your laptop, PC or smartphone. **On-The-Go (OTG)** allows you to use your smartphone, tablet or notebook as a USB host.

## **SuperSpeed USB 3.2 Gen1 support**

The Cable offers a super speed **USB 3.2 Gen1** connection to tranfer data with a maximum speed of 5Gbps.







## **More Product Pictures**



## **WORKSHOP**







## I OFFICE





## **WAREHOUSE**





















## | CERTIFICATE |









**O** 







IOS13485

## **FAQ**

## Q1: Can I start a sample order first before ordering more?

A: Sure, Goochain provide free samples if we have stock, sample customized should be charged some set up cost. We appreciate you to order sample from us to check our quality.

### Q2: What payment methods do you accept?

A: Alibaba Trade Assurance, PayPal, T/T, Bank Transfer, Western Union and L/C

## Q3: How does your factory do regarding quality control?

A: Quality is priority. QC department with professional quality assurance specialist attach great importance to quality controlling from the very beginning to the very end. Our factory has gained Rohs,