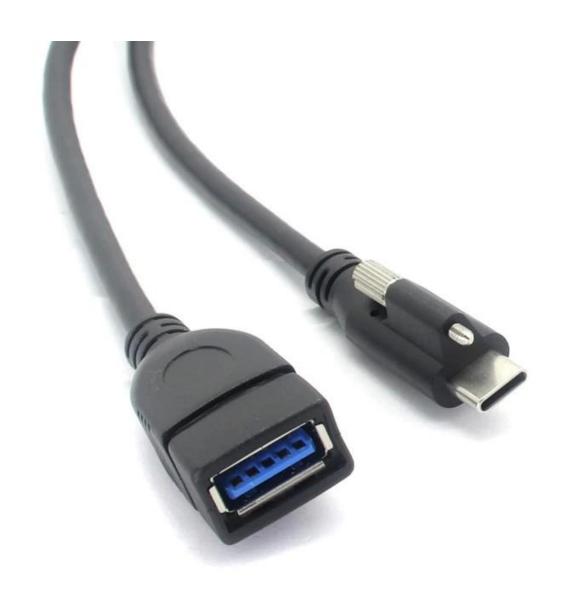

e with MacBook Pro AiriPad

## **Specification:**

• Connector: USB-C male to USB-A female

• USB 3.2 Gen1 for a data transfer speed up to 5Gbps

• OTG support

• Keeps only one USB-C port occupied

• Cable length: 0.2 meters

• Colour: Black

## Advantage:

Use the Goochain **Screw Locking USB-C** to USB-A OTG cable for connecting devices with a USB-A connection, such as keyboards, USB sticks and cameras, there is a screw to locking the cable with your equipment to avoide disconnected, Directly to connect the USB-C port of your laptop, PC or smartphone. **On-The-Go (OTG)** allows you to use your smartphone, tablet or notebook as a USB host.

## **SuperSpeed USB 3.2 Gen1 support**

The Cable offers a super speed **USB 3.2 Gen1** connection to tranfer data with a maximum speed of 5Gbps.







## **More Product Pictures**



## **WORKSHOP**







## I OFFICE





## **WAREHOUSE**





















## | CERTIFICATE |









**O** 







IOS13485

## **FAQ**

## Q1: Can I start a sample order first before ordering more?

A: Sure, Goochain provide free samples if we have stock, sample customized should be charged some set up cost. We appreciate you to order sample from us to check our quality.

### Q2: What payment methods do you accept?

A: Alibaba Trade Assurance, PayPal, T/T, Bank Transfer, Western Union and L/C

## Q3: How does your factory do regarding quality control?

A: Quality is priority. QC department with professional quality assurance specialist attach great importance to quality controlling from the very beginning to the very end. Our factory has gained Roh