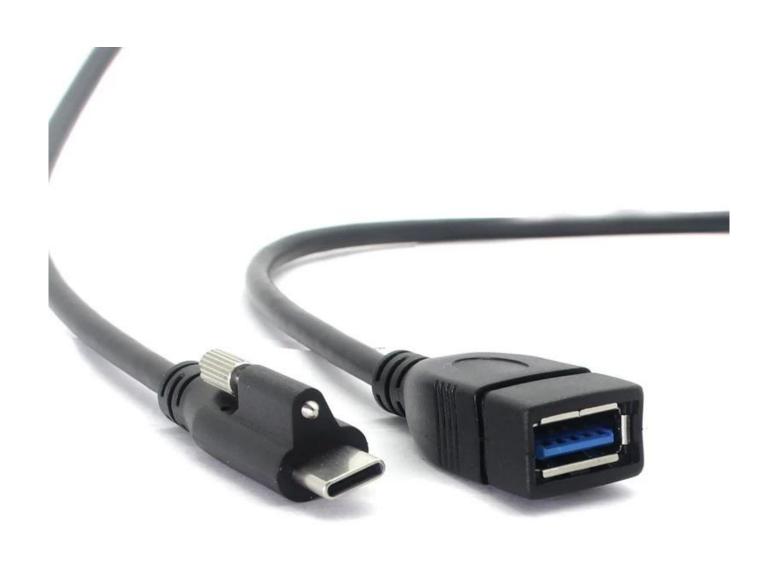

# Screw Locking Mount USB C to USB Female Adapter USB C OTG Cable, Type C to USB A Female Connector Compatible with MacBook Pro AiriPad

## **Specification:**

• Connector: USB-C male to USB-A female

• USB 3.2 Gen1 for a data transfer speed up to 5Gbps

• OTG support

• Keeps only one USB-C port occupied

• Cable length: 0.2 meters

• Colour: Black

## Advantage:

Use the Goochain **Screw Locking USB-C** to USB-A OTG cable for connecting devices with a USB-A connection, such as keyboards, USB sticks and cameras, there is a screw to locking the cable with your equipment to avoide disconnected, Directly to connect the USB-C port of your laptop, PC or smartphone. **On-The-Go (OTG)** allows you to use your smartphone, tablet or notebook as a USB host.