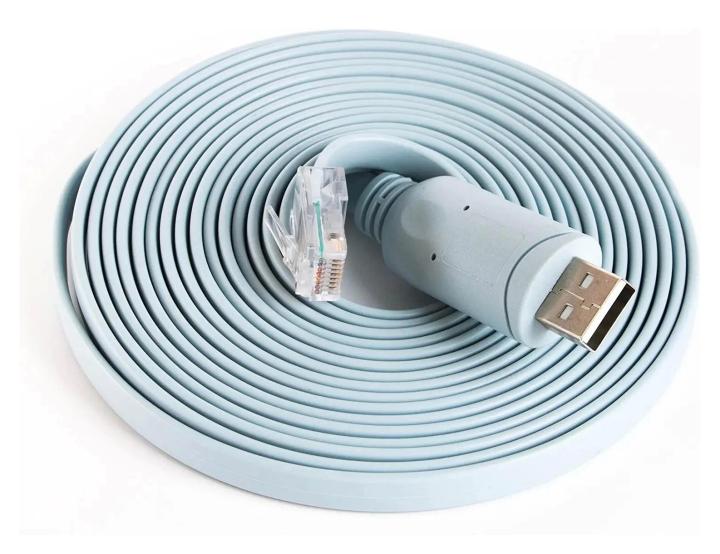

## **Product characteristics:**

This USB to RJ45 Console cable is with FTDI Chipset to ensure stable quality, Goochain as a custom cable assembly manufacturer we can customize the USB RJ45 Adapter cable for you based on your requirements,

# **SMART CABLE**

Connects from laptop/PC's USB port directly to a CONSOLE port like a charm