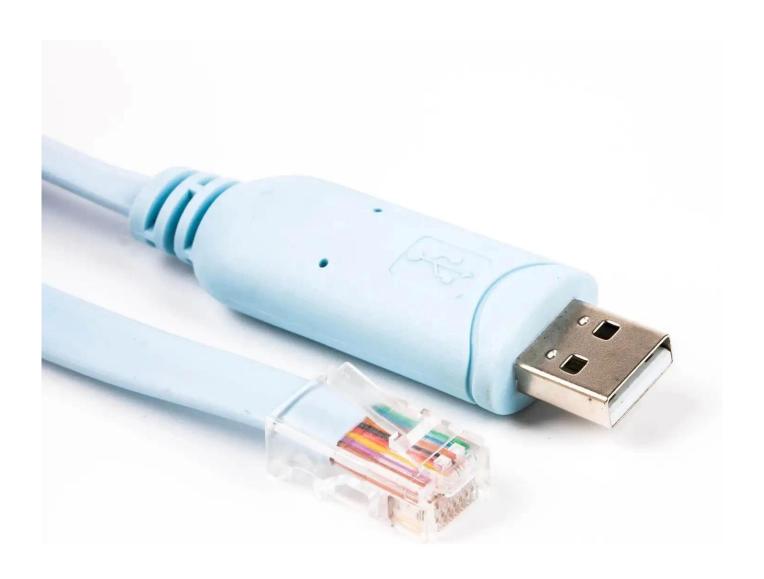

## **Product characteristics:**

This USB to RJ45 Console cable is with FTDI Chipset to ensure stable quality, Goochain as a custom cable assembly manufacturer we can customize the USB RJ45 Adapter cable for you based on your requirements,

# **SMART CABLE**

Connects from laptop/PC's USB port directly to a CONSOLE port like a charm