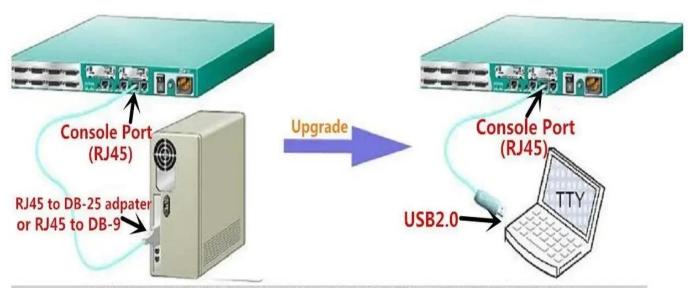

## Cisco console port for Cisco 1000, 1600, 2500, 2600, And 3600 series routers pinout

Bookmark Discuss Edit Submit New

The console and auxiliary ports on Cisco IOS routers are asynchronous serial ports. The console port is configured as data communications equipment (DCE)