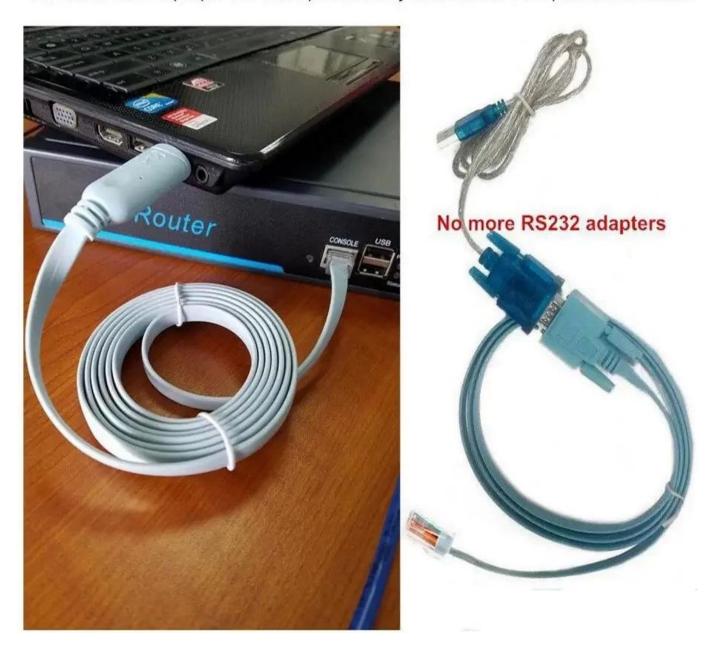

# **SMART CABLE**

Connects from laptop/PC's USB port directly to a CONSOLE port like a charm