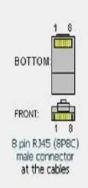

## Cisco console port for Cisco 1000, 1600, 2500, 2600, And 3600 series routers pinout

Bookmark Discuss Edit Submit New

The console and auxiliary ports on Cisco IOS routers are asynchronous serial ports. The console port is configured as data communications equipment (DCE)

8 pin R345 (8P8C) female connector at the cisco router

| Pin | Name | Description         | Dir |
|-----|------|---------------------|-----|
| 1   | RTS  | Request To Send     | OUT |
| 2   | DTR  | Data Terminal Ready | OUT |
| 3   | TXD  | Tranceive Data      | OUT |
| 4   | GND  | Ground              | -   |
| 5   | GND  | Ground              | -   |
| 6   | RXD  | Receive Data        | IN  |
| 7   | DSR  | Data Set Ready      | IN  |
| 8   | CTS  | Clear To Send       | IN  |