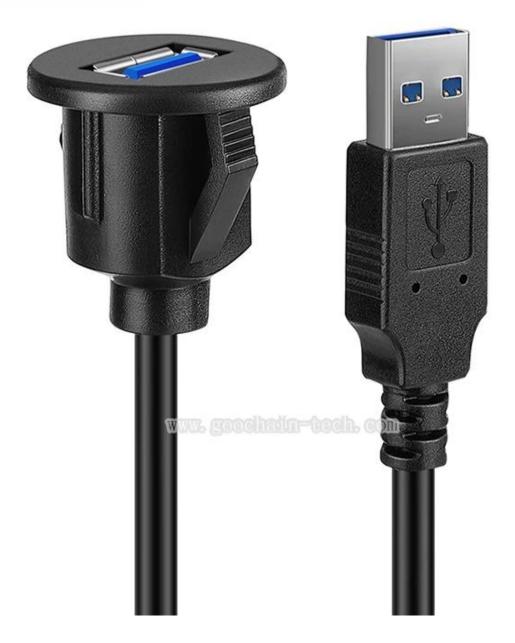

#### **Product Features:**

DIY Mount. The mini USB flush mount cable design for your car truck boat motorcycle and other flat objects.

Flush Mount. Easy to mounting, you just drill a hole, and then be connected to your devices what you want. Solderless and Screwless.

waterproof HDMI Male to Female Car Mount Flush Extension Cable Truck Boat Motorcycle Dashboard Flush Mount cable factory

Drill A Hole. You need dill a 14mm x 15mm(L\*W) hole on your car dashboard or cigarette lighter Application Area. Car, truck, boat, motorcycle and other flat objects.