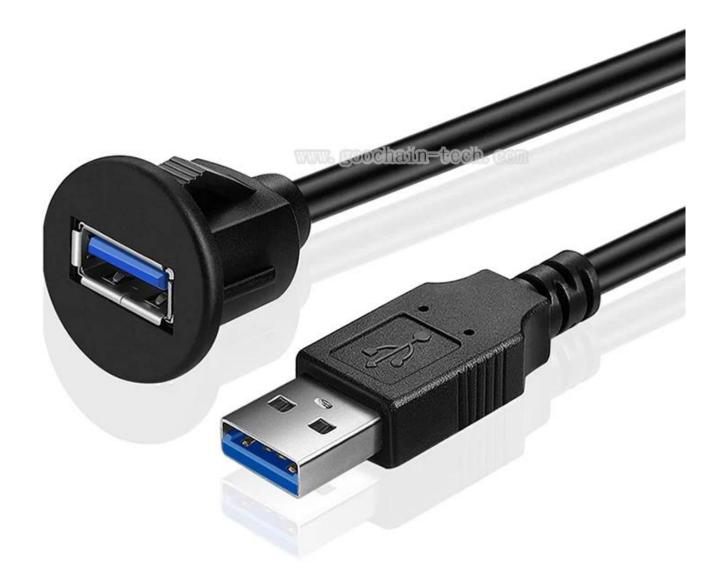

USB 3.0 Mount Cable 2 Ports Dual USB 3.0 Male to USB 3.0 Female AUX Flush Mount Car Mount Extension Cable for Car Truck Boat Motorcycle Dashboard Panel

waterproof Mini USB Car Mount Dash Flush Extension Cable for Car, Boat, Motorcycle, Truck Dashboard