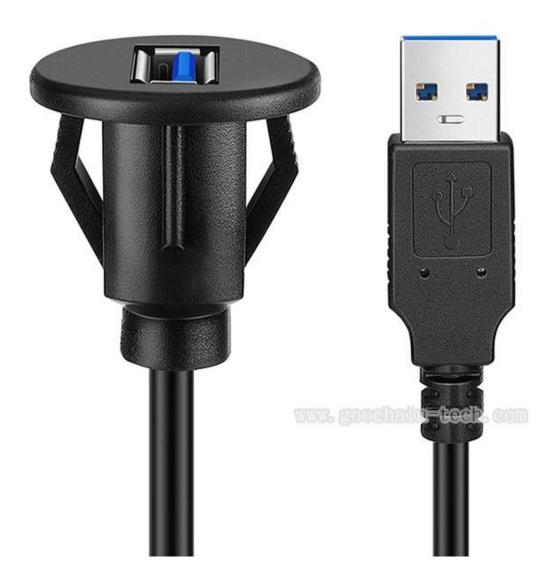

#### **Product Features:**

DIY Mount. The mini USB flush mount cable design for your car truck boat motorcycle and other flat objects.

Flush Mount. Easy to mounting, you just drill a hole, and then be connected to your devices what you want. Solderless and Screwless.

waterproof HDMI Male to Female Car Mount Flush Extension Cable Truck Boat Motorcycle Dashboard Flush Mount cable factory

Drill A Hole. You need dill a 14mm x 15mm(L\*W) hole on your car dashboard or cigarette lighter Application Area. Car, truck, boat, motorcycle and other flat objects.