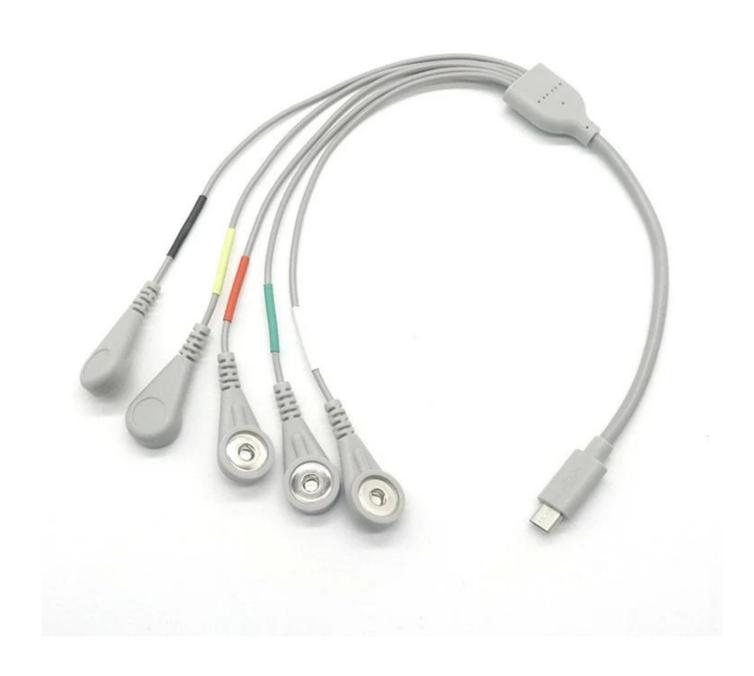

## **Product Specification:**

Micro USB 5P Male to 4.0mm Female Snap Cable For Physical Theraphy Usage

- Connector A: 5Pin Din Male Connector
- Connector B: 4mm Female Snap
- Color: Grey, White or Customized
- Cable:Shielding Cable
- We are pleased to make the sample according to your drawings or specifications.

In the current medical surgery process, **ECG Snap** is commonly used and necessary disposable consumables in Physical Therapy, you can connect it with mobile phone, physical therapy machine or ECG, EKG Machine. We also can have **Electrode Snap Adapter** which is used for conveter, saving space.