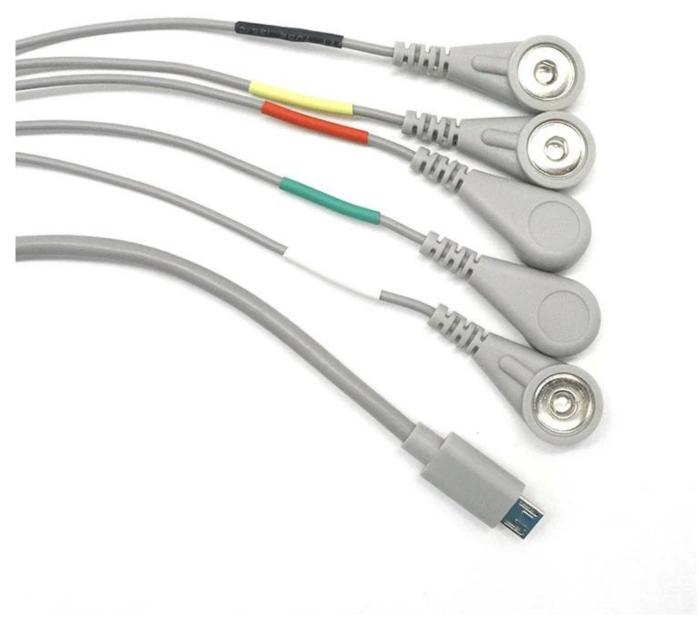

## **Product Specification:**

Micro USB 5P Male to 4.0mm Female Snap Cable For Physical Theraphy Usage

- Connector A: 5Pin Din Male Connector
- Connector B: 4mm Female Snap
- Color: Grey, White or Customized
- Cable:Shielding Cable
- We are pleased to make the sample according to your drawings or specifications.

In the current medical surgery process, **ECG Snap** is commonly used and necessary disposable consumables in Physical Therapy, you can connect it with mobile phone, physical therapy machine or ECG, EKG Machine. We also can have **Electrode Snap Adapter** which is used for conveter, saving space.