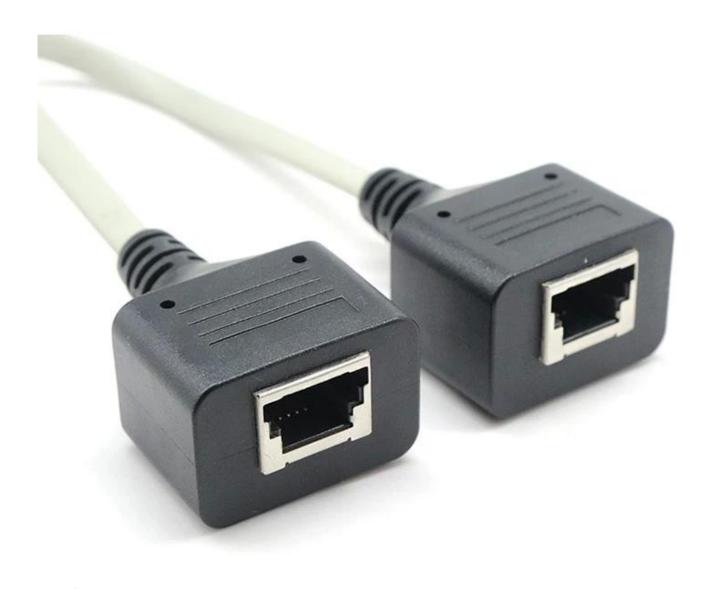

|
| Certification       | CE, FCC, ROHS, REACH, UKCA                                                  |

## **Product characteristics:**

Goochain is the reliable supplier follows ISO standards for production and uses eco-friendly materials. This Dual Overmolded 4pin SDL RS485 Female extension cable is a special extension line for cash drawers. We also have another male wire for cash drawer for your reference

4pin SDL RS485 Cash Drawer To RJ11 Adapter Cable.

## More similar products to choose:

RJ50 10P10C TPUW to Powered USB 12V Scanner cable for DATALOGIC Gryphon Scanner

## RS232 DB9 Male to RJ45 8P8C Male serial cable

As a wire manufacturer Goochain using the high grade materials for our products cables, If you have any special requirements please feel free to contact with us.





# **Company Introduction**

Goochain technology Co.,ltd. is a professional manufacturer of custom cable assemblies, manufacturing custom usb cables, manufacturer of magnetic pogo pin cables, medical ecg cables, supplier of targus clip electrodes, PoweredUSB extension cables, Ethernet cables, medical plugs and chargers, wiring harnesses and computer cables, founded in the year of 2015 and we have 2000 square meter custom cable assembly workshop, around 80 workers, 1 shift is 8 hours per day. We follow international ISO management standard to manufacture our custom cables, medical cables and chargers with Chinese factory price.



## **Certificates:**

Goochain custom usb cables, medical cables, computer cables, Pogo pin cables, USB type c cables, USB type C connectors, PD fast chargers, P