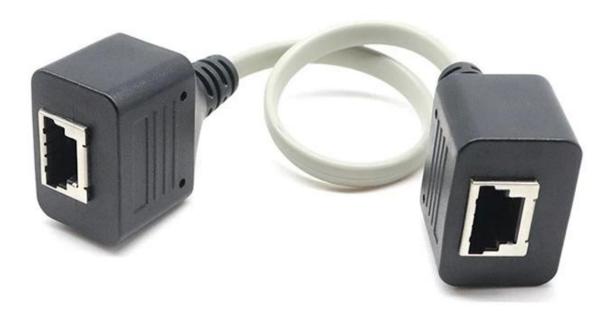

|
| Certification       | CE, FCC, ROHS, REACH, UKCA                                                  |

## **Product characteristics:**

Goochain is the reliable supplier follows ISO standards for production and uses eco-friendly materials. This Dual Overmolded 4pin SDL RS485 Female extension cable is a special extension line for cash drawers. We also have another male wire for cash drawer for your reference

4pin SDL RS485 Cash Drawer To RJ11 Adapter Cable.

## More similar products to choose:

RJ50 10P10C TPUW to Powered USB 12V Scanner cable for DATALOGIC Gryphon Scanner

## RS232 DB9 Male to RJ45 8P8C Male serial cable

As a wire manufacturer Goochain using the high grade materials for our products cables, If you have any special requirements please feel free to contact with us.





# **Company Introduction**

Goochain technology Co.,ltd. is a professional manufacturer of custom cable assemblies, manufacturing custom usb cables, manufacturer of magnetic pogo pin cables, medical ecg cables, supplier of targus clip electrodes, PoweredUSB extension cables, Ethernet cables, medical plugs and chargers, wiring harnesses and computer cables, founded in the year of 2015 and we have 2000 square meter custom cable assembly workshop, around 80 workers, 1 shift is 8 hours per day. We follow international ISO management standard to manufacture our custom cables, medical cables and chargers with Chinese factory price.



## **Certificates:**

Goochain custom usb cables, medical cables, computer cables, Pogo pin cables, USB type c cables, USB type C connectors, PD fast chargers,