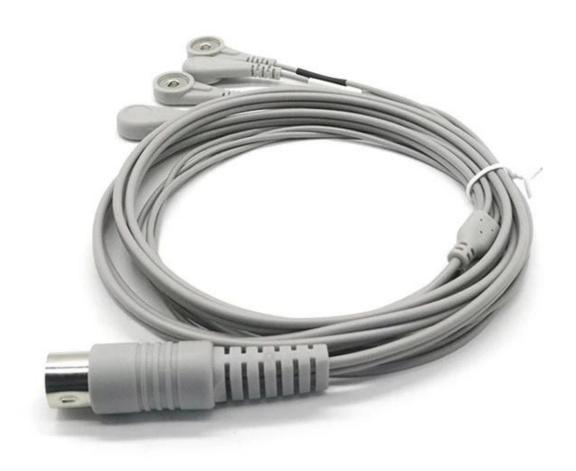

## **Product Specification:**

Din 5Pin Connector Male to 4.0mm Female Snap Cable For Physical Theraphy Usage

• Connector A: 5Pin Din Male Connector

• Connector B: 4mm Female Snap

Color: Grey, White or Customized

• Cable:Shielding Cable

Goochain accept OEM/ODM, our cables are used for stimulation machine, ECG Machine, , like vagus nerve ear clip cable, CES Electrode Ear Clip, and used for Beauty instrument, like Magnetic ecg snap cable, are used for operating room, like ESU Negative Plate Cable.