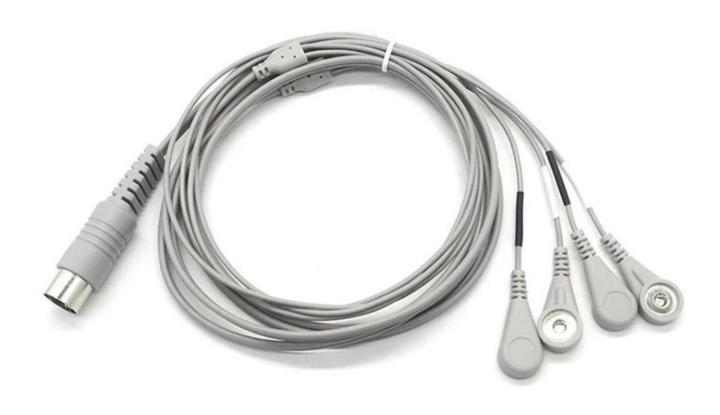

## **Product Specification:**

Din 5Pin Connector Male to 4.0mm Female Snap Cable For Physical Theraphy Usage

• Connector A: 5Pin Din Male Connector

• Connector B: 4mm Female Snap

Color: Grey, White or Customized

• Cable:Shielding Cable

Goochain accept OEM/ODM, our cables are used for stimulation machine, ECG Machine, , like vagus nerve ear clip cable, CES Electrode Ear Clip, and used for Beauty instrument, like Magnetic ecg snap cable, are used for operating room, like ESU Negative Plate Cable.