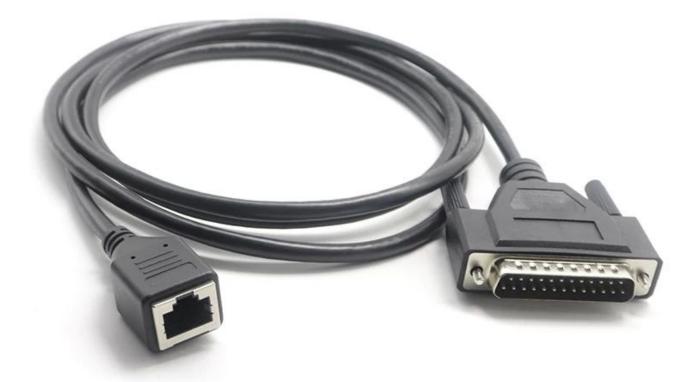

## **Product characteristics:**

Customized DB25 Male to RJ45 RJ50 Female cable

As a leading custom computer db25 to RJ45 Cable factory our products covers custom mini 12pin USB to RS232 DB9 Female cable for barcode scanner or computers,This cable is made by a custom rj45 female connector with customized pin out to a RS232 serial db25 25Pin female connector cable,It use high quality PVC for the overmold housing,