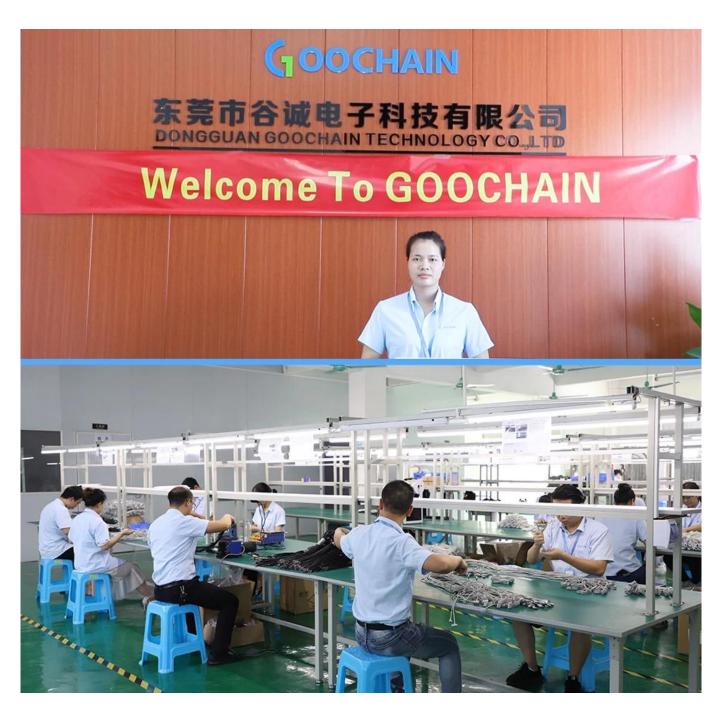

## **Company Introduction**

Goochain technology Co., ltd. is a professional manufacturer of custom cable assemblies, manufacturing custom usb cables, manufacturer of magnetic pogo pin cables, medical ecg cables, supplier of targus clip electrodes, PoweredUSB extension cables, Ethernet cables, medical plugs and chargers, wiring harnesses and computer cables, founded in the year of 2015 and we have 2000 square meter custom cable assembly workshop, around 80 workers, 1 shift is 8 hours per day. We follow international ISO management standard to manufacture our custom cables, medical cables and chargers with Chinese factory price.

#### Q6: Where is your factory located? How can I visit there?

A: Sure. We are more than happy to welcome you to Dongguan and show you around our workplace. Our factory is located in 3rd. Floor, Building A, No.8 Kangyang 1st Street, Shebei Village, Huangjiang Town, Dongguan City, Guangdong, China.