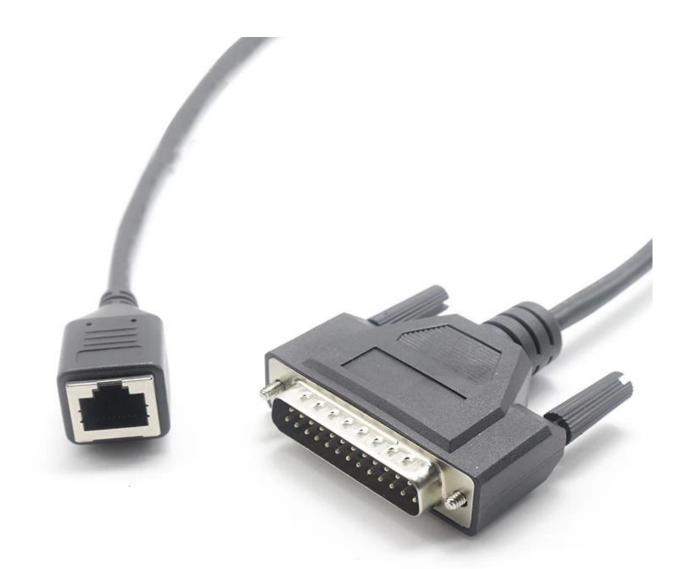

## **Product characteristics:**

Customized DB25 Male to RJ45 RJ50 Female cable

As a leading custom computer db25 to RJ45 Cable factory our products covers custom mini 12pin USB to RS232 DB9 Female cable for barcode scanner or computers,This cable is made by a custom rj45 female connector with customized pin out to a RS232 serial db25 25Pin female connector cable,It use high quality PVC for the overmold housing,