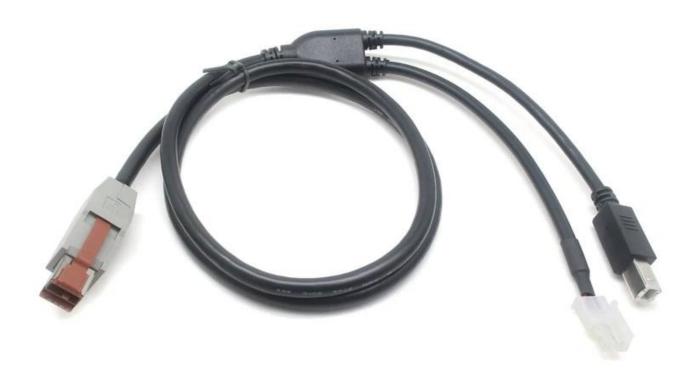

# China Manufacturer 24V Powered USB POS Cable 8 Pin to 2 Pin JST Connector + USB Type B 4P Y Splitter Power Supply and Data Transfer Cable For 3D Printer or POS System

Connector 1: 24V powered USB 8Pin male

Connector 2: 2P Molex JST Connector

Connector 3: USB B Male Printer Connector

Length:1m, Customized

Color:Black Color, White Color

Application: Powered usb for peripherals connections POS system environment.