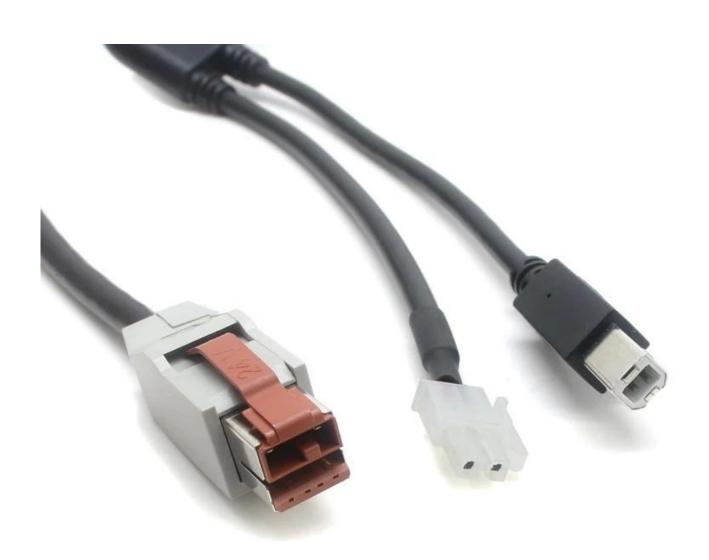

# China Manufacturer 24V Powered USB POS Cable 8 Pin to 2 Pin JST Connector + USB Type B 4P Y Splitter Power Supply and Data Transfer Cable For 3D Printer or POS System

Connector 1: 24V powered USB 8Pin male

Connector 2: 2P Molex JST Connector

Connector 3: USB B Male Printer Connector

Length:1m, Customized

Color:Black Color, White Color

Application: Powered usb for peripherals connections POS system environment.