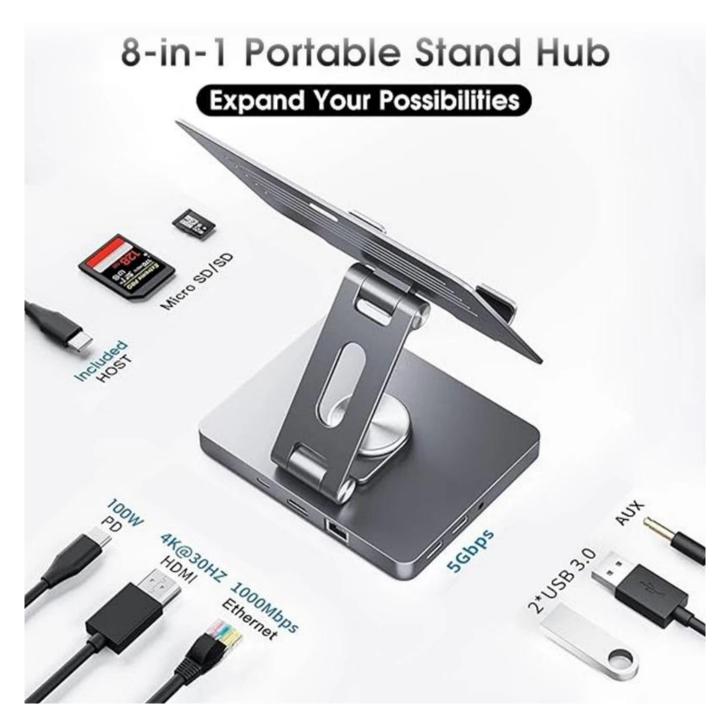

## **Product Specification:**

- This iPad docking station is equipped with many different types of ports, including PD fast charging, LAN, HDMI, USB, audio output and SD/TF memory card reading, to meet your various connectivity needs
- This USB C stand supports high-speed data transfer by USB 3.0 Ports, fast SD/TF card data reading with 5Gbps SD/TF slot, and 1000Mbps RJ45 Lan port for smooth network speed experience.
- The PD Max 100W fast charging port charges devices such as MacBooks, and during the charging process, HDMI, USB 3.0 ports, and SD/TF card slot reading functions can all be used simultaneously.
- This USB C docking station is rotable and angle-adjustable freely. The compact and lightweight design is easy to carry and use, is not just a USB hub, but also a tablet stand, making it ideal for travel, business trips, home office and other occasions.