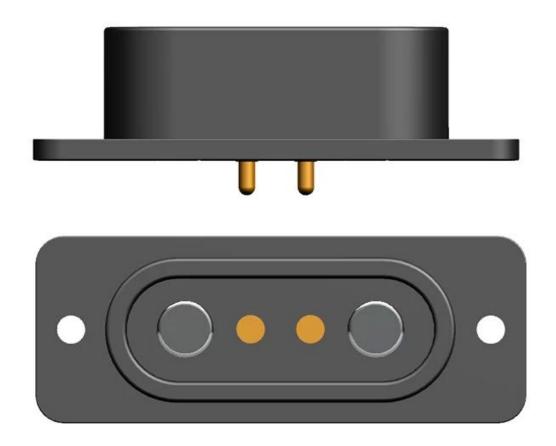

| 500,000PCS/Month                                                          |
| Payment                | T/T, PayPal.                                                              |
| Delivery Time          | 3-7 working days for making sample. 10 to 15 working days for production. |
| Packing                | Standard Export Cartons/Custom Cartons                                    |
| Shipping               | By sea, By air or by express delivery (DHL/UPS/FEDEX)                     |
| MOQ                    | 500PCS                                                                    |
| Place of Origin        | Dongguan, Guangzhou, China                                                |
| Certification          | CE,FCC,ROHS,REACH,UKCA                                                    |







## Application:

Goochain custom spring loaded pogo pin connectors Sports bracelet,GPS tracker,Smart watch,Beauty instrument,Medical device,Unmanned aerial vehicle and etc.