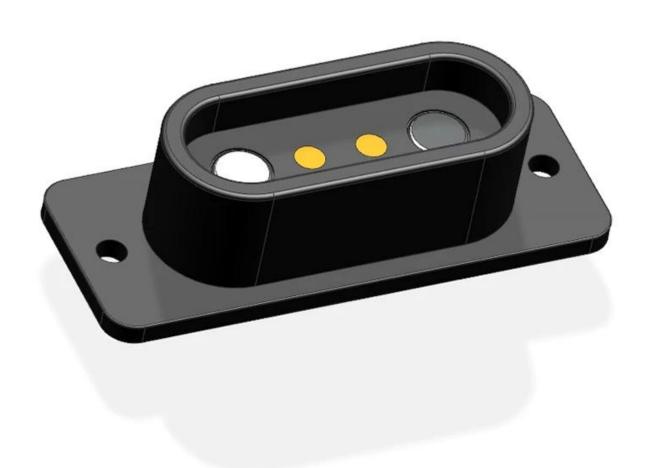

500,000PCS/Month                                                          |
| Payment                | T/T, PayPal.                                                              |
| Delivery Time          | 3-7 working days for making sample. 10 to 15 working days for production. |
| Packing                | Standard Export Cartons/Custom Cartons                                    |
| Shipping               | By sea, By air or by express delivery (DHL/UPS/FEDEX)                     |
| MOQ                    | 500PCS                                                                    |
| Place of Origin        | Dongguan, Guangzhou, China                                                |
| Certification          | CE,FCC,ROHS,REACH,UKCA                                                    |







## Application:

Goochain custom spring loaded pogo pin connectors Sports bracelet,GPS tracker,Smart watch,Beauty instrument,Medical device,Unmanned aerial vehicle and etc.