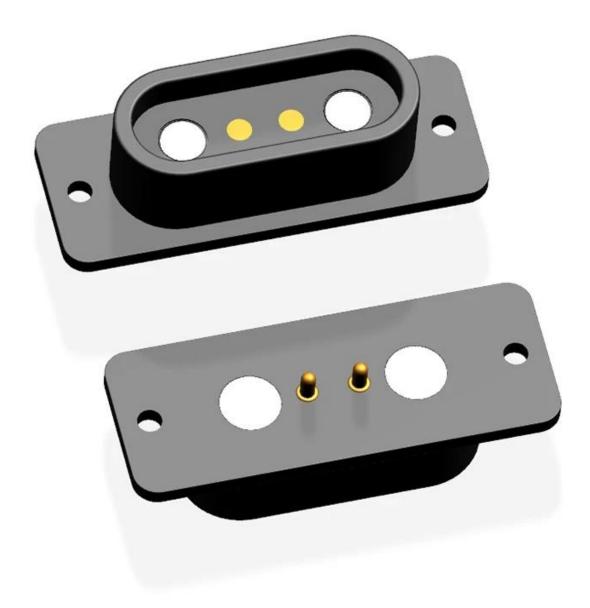

0,000PCS/Month                                                          |
| Payment                | T/T, PayPal.                                                              |
| Delivery Time          | 3-7 working days for making sample. 10 to 15 working days for production. |
| Packing                | Standard Export Cartons/Custom Cartons                                    |
| Shipping               | By sea, By air or by express delivery (DHL/UPS/FEDEX)                     |
| MOQ                    | 500PCS                                                                    |
| Place of Origin        | Dongguan, Guangzhou, China                                                |
| Certification          | CE,FCC,ROHS,REACH,UKCA                                                    |







## Application:

Goochain custom spring loaded pogo pin connectors Sports bracelet,GPS tracker,Smart watch,Beauty instrument,Medical device,Unmanned aerial vehicle and etc.