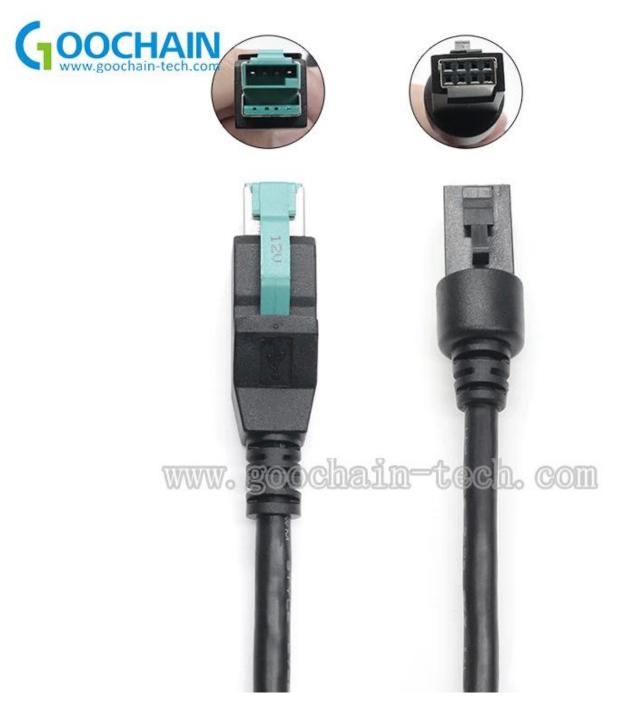

## **More Products Pictures:**

ñ

## **Goochain Poweredusb cable 12V manufacturer Introduction**

Goochain Technology Co.,Ltd is a professional custom cable assemblies manufacturer, it manufacturing custom usb cables, Magnetic pogo pin cables manufacturer, Medical ecg cables, PoweredUSB Cables, Ethernet cables,Medical plugs and chargers,Wiring harnesses and computer cables, Founded in year of 2015 and we have 2000 square meters custom cable assemblies workshop, around 80 workers, 1 shift is 8 hours per day. We followed international ISO management Standard to make our custom cables, medical cables and chargers with Chinese factory price.